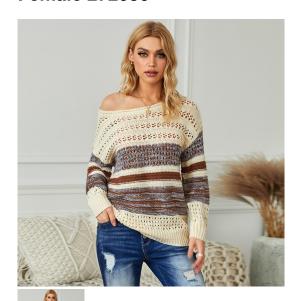

## Shiying T-shirt Women's Long Sleeve European And American Autumn And Winter New Products Contrast Color Hollow Out Crew Neck Loose Sweater Female 272080

Rating: Not Rated Yet **Price** 

\$10.16

Ask a question about this product