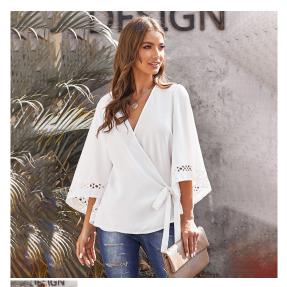

## **European And American Shirt Women's Summer New Dress Solid Color Sexy V-neck Flared Sleeve Lace Loose Women's Top 253137**

European And American Shirt Women's Summer New Dress Solid Color Sexy V-neck Flared Sleeve Lace Loose Women's Top 253137

## Description

| Product specifics                       |                          |
|-----------------------------------------|--------------------------|
| Product Category:                       | Shirt                    |
| Source Category:                        | Goods In Stock           |
| Fabric Name:                            | Cotton Blended           |
| Main Fabric Composition:                | Polyester (polyester)    |
| Content Of Main Fabric                  | 91%-99%                  |
| Components:                             |                          |
| Main Fabric Composition 2:              | Polyester (polyester)    |
| Content Of Main Fabric                  | 91%-99%                  |
| Component 2:                            |                          |
| Lining Composition:                     | Polyester (polyester)    |
| Ingredient Content Of Lining:           | 91%-99%                  |
| Style:                                  | Street                   |
| Pattern:                                | Solid Color              |
| Style:                                  | Socket                   |
| Technology:                             | Jacquard Weave           |
| Article Number:                         | LC253137                 |
| Place Of Origin:                        | Quanzhou                 |
| Is It In Stock:                         | Yes                      |
| Brand:                                  | Shi Ying                 |
| Inventory Type:                         | Whole Order              |
| Plate Type:                             | Loose Fit                |
| Length Of Clothes:                      | Regular (50cm ? Length ? |
| Length Of Clothes.                      | 65cm)                    |
| Collar Type:                            | V-neck                   |
| Sleeve Type:                            | Pagoda Sleeve            |
| Sleeve Type. Sleeve Length:             | Quarter Sleeve / Medium  |
| Sieeve Lerigiii.                        | Sleeve                   |
| Donular Flomente:                       |                          |
| Popular Elements: Launch Year / Season: | Splicing                 |
|                                         | Spring 2020              |
| Is The Origin Of Main Fabric            | No                       |
| Imported:                               |                          |
| Colour:                                 | Red, Black               |
| Size:                                   | M,L,XL,2XL               |
| Age Appropriate:                        | 25-29 Years Old          |
| Clothing Style:                         | Europe And America       |
| Style Type:                             | Street Trendsetters      |
| Applicable Gender:                      | Female                   |
| Placket:                                | Socket                   |