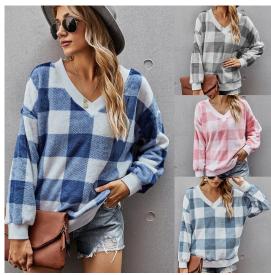

## Designer Style! EBay Cross Border Women's Wear In 2020

Designer Style! EBay Cross Border Women's Wear In 2020

Rating: Not Rated Yet **Price** 

\$7.20

Ask a question about this product

Manufacturer

1 / 2

## Description

| Product specifics        |                                  |
|--------------------------|----------------------------------|
| Article Number:          | D2042019                         |
| Place Of Origin:         | Guangzhou                        |
| Source Category:         | Goods In Stock                   |
| Inventory Type:          | Whole Order                      |
| Is It In Stock:          | Yes                              |
| Fabric Name:             | Flannel                          |
| Main Fabric Composition: | Polyester (polyester)            |
| Content Of Main Fabric   | 71%-80%                          |
| Components:              |                                  |
| Style:                   | Light Ripe                       |
| Pattern:                 | Check Pattern                    |
| Sweater Technology:      | Knitting                         |
| Thick And Thin:          | Moderate                         |
| Style:                   | Socket                           |
| Combination Form:        | One Piece Set                    |
| Plate Type:              | Loose Fit                        |
| Length Of Clothes:       | Medium Length (65cm <            |
|                          | Length ? 80cm)                   |
| Collar Type:             | V-neck                           |
| Sleeve Length:           | Long Sleeves                     |
| Sleeve Type:             | Regular Sleeve                   |
| Pop Elements:            | Splicing                         |
| Technology:              | Collage / Splicing               |
| Launch Year / Season:    | Winter 2020                      |
| Colour:                  | Gray, Blue, Light Blue, Original |
|                          | Design, Self Shooting            |
| Size:                    | M,L,XL                           |
| Age Appropriate:         | 25-29 Years Old                  |
| Fashion Style:           | Europe And America               |
| Style Type:              | Temperament Commuting            |
| Applicable Age Group:    | Adult                            |
| Applicable Gender:       | Female                           |
| Product Category:        | Sweater                          |