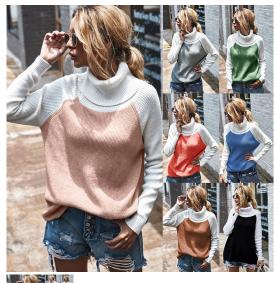

## Original Design Cross Border Women's Clothing Independent Station Autumn / Winter 2020 New High Collar Solid Color Sweater Women's Top

Original Design Cross Border Women's Clothing Independent Station Autumn / Winter 2020 New High Collar Solid Color Sweater Women's Top

## Description

| [=                                |                              |
|-----------------------------------|------------------------------|
| Product specifics                 |                              |
| Article Number:                   | 204004                       |
| Place Of Origin:                  | Guangzhou                    |
| Source Category:                  | Goods In Stock               |
| Inventory Type:                   | Whole Order                  |
| Is It In Stock:                   | Yes                          |
| Fabric Name:                      | Wollens                      |
| Main Fabric Composition:          | Acrylic Fibres               |
| Content Of Main Fabric            | 71%-80%                      |
| Components:                       |                              |
| Main Fabric Composition 2:        | Polyester (polyester)        |
| Content Of Main Fabric            | 10%-29%                      |
| Component 2:                      |                              |
| Style:                            | Light Ripe                   |
| Pattern:                          | Solid Color                  |
| Wool Thickness:                   | Fine Wool                    |
| Sweater Technology:               | Knitting                     |
| Thick And Thin:                   | Moderate                     |
| Style:                            | Socket                       |
| Combination Form:                 | One Piece Set                |
| Plate Type:                       | Loose Fit                    |
| Length Of Clothes:                | Medium Length (65cm <        |
| Length of clothes.                | Length Of Clothing ? 80cm)   |
| Collar Type:                      | High Collar                  |
| Sleeve Length:                    | Long Sleeves                 |
| Sleeve Type:                      | Regular Sleeve               |
| Popular Elements:                 | Contrast                     |
|                                   | Collage / Splicing           |
| Technology: Launch Year / Season: | Autumn Of 2019               |
|                                   |                              |
| Colour:                           | Gray, Green, Black, Brown,   |
|                                   | Blue, Orange, Self Shooting, |
|                                   | Original Design, Yarn Rising |
|                                   | Sharply, Had To Adjust The   |
|                                   | Price, Forget To Understand, |
|                                   | Good, Put On The Shelf To    |
|                                   | Sell, Customers Good         |
|                                   | Evaluation                   |
| Size:                             | M,L,XL                       |
| Age Appropriate:                  | 25-29 Years Old              |
| Fashion Style:                    | Europe And America           |
| Style Type:                       | Temperament Commuting        |
| How To Dress:                     | Socket                       |
| Applicable Age Group:             | Adult                        |
| Applicable Gender:                | Female                       |
| Product Category:                 | Sweater                      |