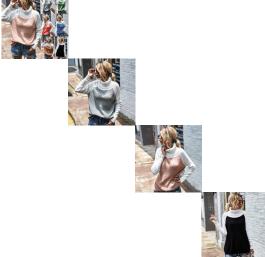

## Original Design Cross Border Women's Clothing Independent Station Autumn / Winter 2020 New High Collar Solid Color Sweater Women's Top

Original Design Cross Border Women's Clothing Independent Station Autumn / Winter 2020 New High Collar Solid Color Sweater Women's Top

## Description

| [=                                |                              |
|-----------------------------------|------------------------------|
| Product specifics                 |                              |
| Article Number:                   | 204004                       |
| Place Of Origin:                  | Guangzhou                    |
| Source Category:                  | Goods In Stock               |
| Inventory Type:                   | Whole Order                  |
| Is It In Stock:                   | Yes                          |
| Fabric Name:                      | Wollens                      |
| Main Fabric Composition:          | Acrylic Fibres               |
| Content Of Main Fabric            | 71%-80%                      |
| Components:                       |                              |
| Main Fabric Composition 2:        | Polyester (polyester)        |
| Content Of Main Fabric            | 10%-29%                      |
| Component 2:                      |                              |
| Style:                            | Light Ripe                   |
| Pattern:                          | Solid Color                  |
| Wool Thickness:                   | Fine Wool                    |
| Sweater Technology:               | Knitting                     |
| Thick And Thin:                   | Moderate                     |
| Style:                            | Socket                       |
| Combination Form:                 | One Piece Set                |
| Plate Type:                       | Loose Fit                    |
| Length Of Clothes:                | Medium Length (65cm <        |
| Length of clothes.                | Length Of Clothing ? 80cm)   |
| Collar Type:                      | High Collar                  |
| Sleeve Length:                    | Long Sleeves                 |
| Sleeve Type:                      | Regular Sleeve               |
| Popular Elements:                 | Contrast                     |
|                                   | Collage / Splicing           |
| Technology: Launch Year / Season: | Autumn Of 2019               |
|                                   |                              |
| Colour:                           | Gray, Green, Black, Brown,   |
|                                   | Blue, Orange, Self Shooting, |
|                                   | Original Design, Yarn Rising |
|                                   | Sharply, Had To Adjust The   |
|                                   | Price, Forget To Understand, |
|                                   | Good, Put On The Shelf To    |
|                                   | Sell, Customers Good         |
|                                   | Evaluation                   |
| Size:                             | M,L,XL                       |
| Age Appropriate:                  | 25-29 Years Old              |
| Fashion Style:                    | Europe And America           |
| Style Type:                       | Temperament Commuting        |
| How To Dress:                     | Socket                       |
| Applicable Age Group:             | Adult                        |
| Applicable Gender:                | Female                       |
| Product Category:                 | Sweater                      |