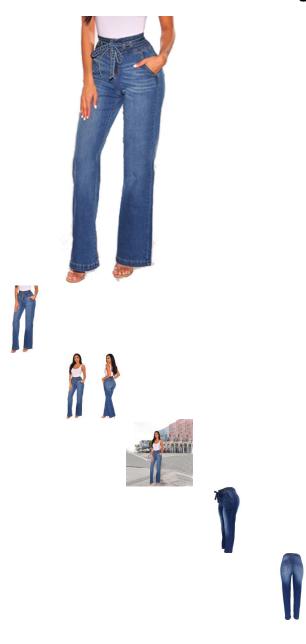

## Spring 2020 High Waist Wide Leg Tight Hip Belt Amazon EBay Express Stand Alone Women's Jeans Foreign Trade

Spring 2020 High Waist Wide Leg Tight Hip Belt Amazon EBay Express Stand Alone Women's Jeans Foreign Trade

Rating: Not Rated Yet **Price** 

\$8.60

Ask a question about this product

Manufacturer

Description

| Product specifics             |                               |
|-------------------------------|-------------------------------|
| Article Number:               | 6110                          |
| Place Of Origin:              | Zengcheng Xintang             |
| Source Category:              | Goods In Stock                |
| Brand:                        | Yupeng                        |
| Is It In Stock:               | Yes                           |
| Inventory Type:               | Whole Order                   |
| Fabric Name:                  | Cowboy                        |
| Main Fabric Composition:      | Cotton                        |
| Content Of Main Fabric        | 71%-80%                       |
| Components:                   |                               |
| Main Fabric Composition 2:    | Polyester (polyester)         |
| Content Of Main Fabric        | 10%-29%                       |
| Component 2:                  |                               |
| Lining Composition:           | Cotton                        |
| Ingredient Content Of Lining: | 51%-70%                       |
| Style:                        | Straight Pants                |
| Length Of Trousers:           | Trousers                      |
| Waist Type:                   | High Waist                    |
| Denim Color:                  | Dark Color                    |
| Style:                        | OI Commuting                  |
| Thick And Thin:               | Ordinary                      |
| Popular Elements:             | Old, White, Zipper, Hand Worn |
| Launch Year / Season:         | Summer Of 2019                |
| Colour:                       | Dark Blue                     |
| Size:                         | M,L,XL,2XL                    |
| Age Appropriate:              | 25-29 Years Old               |
| Style Type:                   | Temperament Commuting         |
| Applicable Age:               | 25-29 Years Old               |
| Fabric 2 Components:          | Spandex                       |
| Fabric 2 Content:             | Less Than 10%                 |
| Fabric 3 Components:          | Polyester (polyester)         |
| Product Category:             | Jeans                         |