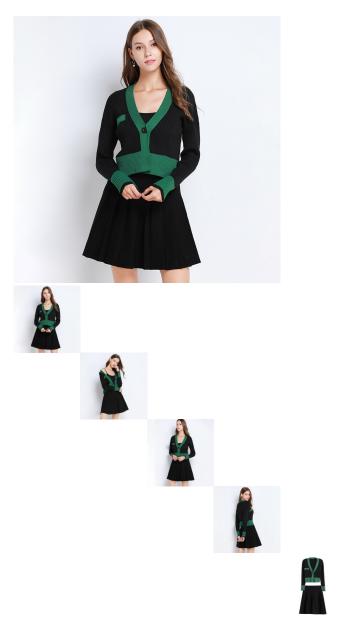

## Small Fragrance Suit Women's Fall / Winter 2019 New Online Red Anchor Same Sweater Two Piece Casual Women's Wear

Small Fragrance Suit Women's Fall / Winter 2019 New Online Red Anchor Same Sweater Two Piece Casual Women's Wear

## Ask a question about this product

Manufacturer

| Description | Product specifics            |                           |  |
|-------------|------------------------------|---------------------------|--|
|             | Article Number:              | 2088                      |  |
|             | Place Of Origin:             | Dongguan                  |  |
|             | Source Category:             | Goods In Stock            |  |
|             | Is It In Stock:              | Yes                       |  |
|             | Inventory Type:              | Whole Order               |  |
|             | Style:                       | Leisure Time              |  |
|             | Pattern:                     | Solid Color               |  |
|             | Style:                       | Skirt Suit                |  |
|             | Top Style:                   | Loose Coat                |  |
|             | Sleeve Length Of Jacket.     | Long Sleeves              |  |
|             | Skirt Length:                | Short Skirt               |  |
|             | Popular Elements:            | Irregular, Color Contrast |  |
|             | Technology:                  | Collage / Splicing        |  |
|             | Year / Season Of Listing:    | Autumn Of 2019            |  |
|             | Fabric Name:                 | Core Spun Yarn            |  |
|             | Main Fabric Composition:     | Viscose                   |  |
|             | Content Of Main Fabric       | 51%-70%                   |  |
|             | Components:                  |                           |  |
|             | Main Fabric Composition 2:   | Polyester (polyester)     |  |
|             | Content Of Main Fabric       | 10%-29%                   |  |
|             | Component 2:                 |                           |  |
|             | Colour:                      | Black                     |  |
|             | Is The Origin Of Main Fabric | No                        |  |
|             | Imported:                    |                           |  |
|             | Size:                        | Average Size              |  |
|             | Age Appropriate:             | 18-24 Years Old           |  |
|             | Style Type:                  | Urban Leisure             |  |
|             | Applicable Gender:           | Female                    |  |
|             | Product Category:            | Casual Suit               |  |