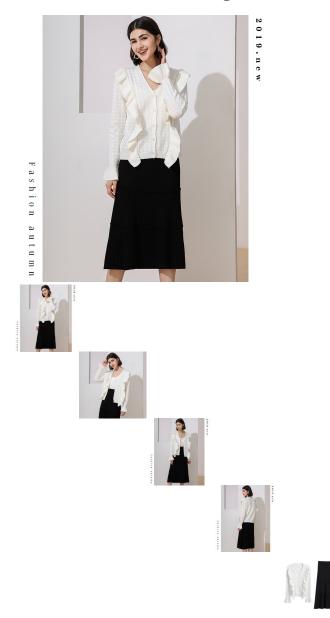

## Autumn New 2019 Suit Trumpet Sleeve Knitted Top + High Waist Skirt Wool Skirt 2 Piece Commuting Women's Wear

Autumn New 2019 Suit Trumpet Sleeve Knitted Top + High Waist Skirt Wool Skirt 2 Piece Commuting Women's Wear

Rating: Not Rated Yet Price

\$17.37

Ask a question about this product

Manufacturer

| Description | Product specifics          |                       |   |
|-------------|----------------------------|-----------------------|---|
|             | Article Number:            | 2066                  |   |
|             | Place Of Origin:           | Dongguan              |   |
|             | Source Category:           | Goods In Stock        |   |
|             | Is It In Stock:            | Yes                   |   |
|             | Inventory Type:            | Whole Order           |   |
|             | Style:                     | OI Commuting          |   |
|             | Pattern:                   | Solid Color           |   |
|             | Style:                     | Skirt Suit            |   |
|             | Top Style:                 | Loose Coat            |   |
|             | Sleeve Length Of Jacket:   | Long Sleeves          |   |
|             | Skirt Length:              | Mid Length Dress      |   |
|             | Popular Elements:          | Splicing              |   |
|             | Technology:                | Collage / Splicing    |   |
|             | Launch Year / Season:      | Autumn Of 2019        |   |
|             | Fabric Name:               | Fine Cotton           |   |
|             | Main Fabric Composition:   | Cotton                |   |
|             | Content Of Main Fabric     | 51%-70%               |   |
|             | Components:                |                       |   |
|             | Main Fabric Composition 2: | Polyester (polyester) |   |
|             | Content Of Main Fabric     | 10%-29%               |   |
|             | Component 2:               |                       |   |
|             | Whether The Main Fabric    | No                    |   |
|             | Origin Is Imported:        |                       | _ |
|             | Colour:                    | Blue                  | _ |
|             | Size:                      | Average Size          |   |
|             | Age Appropriate:           | 25-29 Years Old       |   |
|             | Style Type:                | Temperament Commuting |   |
|             | Applicable Gender:         | Female                |   |
|             | Product Category:          | Casual Suit           |   |