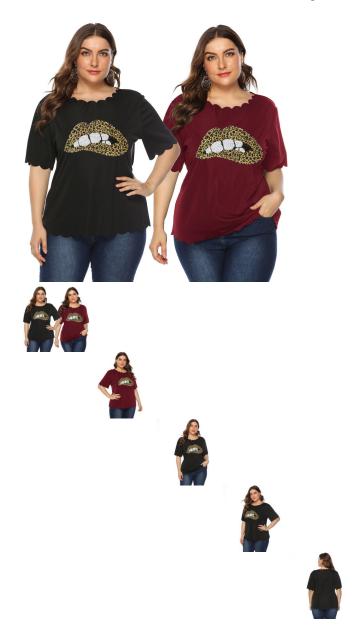

Rating: Not Rated Yet Price

\$3.88

Ask a question about this product

Manufacturer

| Description | Product specifics          |                             |  |
|-------------|----------------------------|-----------------------------|--|
|             | Place Of Origin:           | Shantou                     |  |
|             | Article Number:            | F100153                     |  |
|             | Source Category:           | Goods In Stock              |  |
|             | Inventory Type:            | Whole Order                 |  |
|             | Is It In Stock:            | Yes                         |  |
|             | Pattern:                   | Cartoon                     |  |
|             | Name Of Fabric:            | Zhigongni                   |  |
|             | Style Category:            | Crew Neck                   |  |
|             | Launch Season / Year:      | Summer 2020                 |  |
|             | Content Of Main Fabric     | 91%-99%                     |  |
|             | Components:                |                             |  |
|             | Main Fabric Composition:   | Polyester (polyester)       |  |
|             | Popular Elements:          | Waves, Collage / Splicing   |  |
|             | Style:                     | Leisure Time                |  |
|             | Main Fabric Composition 2: | Spandex                     |  |
|             | Content Of Main Fabric     | Less Than 10%               |  |
|             | Component 2:               |                             |  |
|             | Colour:                    | Jujube Red                  |  |
|             | Size:                      | 1XL,2XL,3XL,4XL             |  |
|             | Age Appropriate:           | 25-29 Years Old             |  |
|             | Fashion Style:             | Europe And America          |  |
|             | Style Type:                | Urban Leisure               |  |
|             | Collar Type:               | Wave Edge                   |  |
|             | Plate Type:                | Self Cultivation            |  |
|             | Applicable Age Group:      | Adult                       |  |
|             | Gender:                    | Female                      |  |
|             | Size:                      | 40. XXL, XXL, Plus XXL, One |  |
|             |                            | Size, Extra Large           |  |