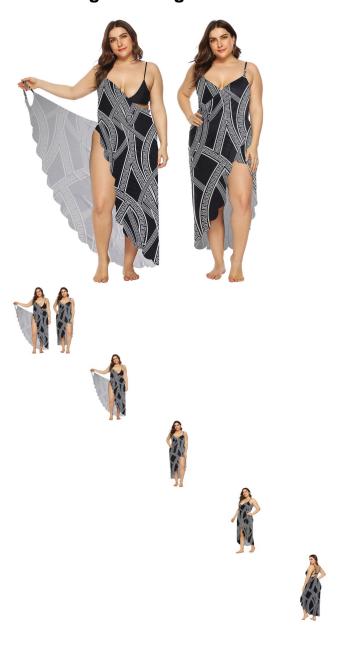

## Large Women's Sexy Open Back Print Wave Edge Multi-functional Beach Skirt Irregular Sling Dress For Women 6156

Large Women's Sexy Open Back Print Wave Edge Multi-functional Beach Skirt Irregular Sling Dress For Women 6156

## Description

| Product specifics          |                                 |
|----------------------------|---------------------------------|
| Source Category:           | Goods In Stock                  |
| Is It In Stock:            | Yes                             |
| Inventory Type:            | Whole Order                     |
| Place Of Origin:           | Shantou                         |
| Article Number:            | A6156                           |
| Style Category:            | Dress                           |
| Style:                     | Sexy                            |
| Pattern:                   | Other Patterns                  |
| Popular Elements:          | Backless, Stitching, Printing / |
|                            | Dyeing                          |
| Launch Season / Year:      | Summer 2020                     |
| Fabric Name:               | Mercerized Milk                 |
| Main Fabric Composition:   | Polyester (polyester)           |
| Content Of Main Fabric     | 91%-99%                         |
| Components:                |                                 |
| Main Fabric Composition 2: | Spandex                         |
| Content Of Main Fabric     | Less Than 10%                   |
| Component 2:               |                                 |
| Colour:                    | Black                           |
| Size:                      | 2XL,3XL,4XL                     |
| Age Appropriate:           | 25-29 Years Old                 |
| Fashion Style:             | Europe And America              |
| Style Type:                | Temperament Commuting           |
| Skirt Type:                | Irregular                       |
| Applicable Age Group:      | Adult                           |
| Gender:                    | Female                          |
| Size:                      | 40. XXL, XXL, Plus XXL, One     |
|                            | Size, Extra Large               |