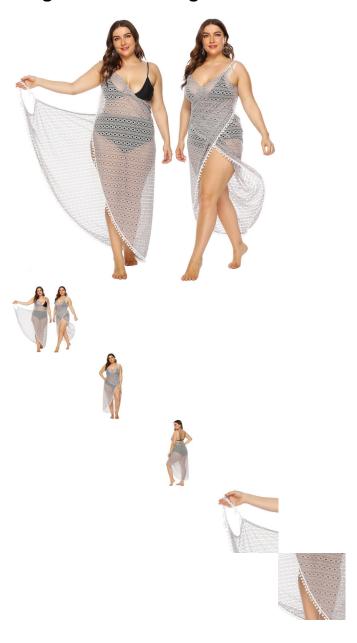

## Large Women's Lace Perspective Sexy Hollow Stitching Tassel White Ball Irregular Beach Sling Dress 6116

Large Women's Lace Perspective Sexy Hollow Stitching Tassel White Ball Irregular Beach Sling Dress 6116

## Description

| Product specifics          |                             |
|----------------------------|-----------------------------|
| Source Category:           | Goods In Stock              |
| Is It In Stock:            | Yes                         |
| Inventory Type:            | Whole Order                 |
| Place Of Origin:           | Shantou                     |
| Article Number:            | A6116                       |
| Style Category:            | Dress                       |
| Style:                     | Sexy                        |
| Pattern:                   | Solid Color                 |
| Popular Elements:          | Perspective, Backless,      |
|                            | Hollowed Out, Collage /     |
|                            | Splicing, Lace              |
| Launch Year / Season:      | Summer Of 2019              |
| Fabric Name:               | Lace                        |
| Main Fabric Composition:   | Polyester (polyester)       |
| Content Of Main Fabric     | 91%-99%                     |
| Components:                |                             |
| Main Fabric Composition 2: | Spandex                     |
| Content Of Main Fabric     | Less Than 10%               |
| Component 2:               |                             |
| Colour:                    | Grey                        |
| Size:                      | Average Size                |
| Age Appropriate:           | 25-29 Years Old             |
| Fashion Style:             | Europe And America          |
| Style Type:                | Temperament Commuting       |
| Applicable Age Group:      | Adult                       |
| Gender:                    | Female                      |
| Size:                      | 40. XXL, XXL, Plus XXL, One |
|                            | Size, Extra Large           |