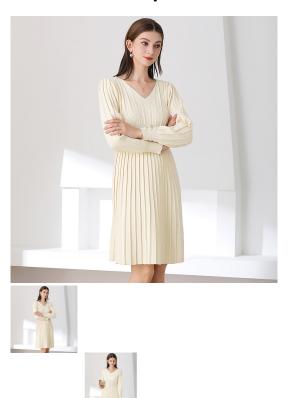

## **Wool Dress Women's Autumn And Winter New Bottoming Out Knitted Dress A-line Skirt Temperament Commuting Women's Wear**

Wool Dress Women's Autumn And Winter New Bottoming Out Knitted Dress A-line Skirt Temperament Commuting Women's Wear

## Description

| Product specifics            |                          |  |
|------------------------------|--------------------------|--|
| Fabric Name:                 | Anti Pilling Cotton Yarn |  |
| Source Category:             | Goods In Stock           |  |
| Style:                       | Ol Commuting             |  |
| Pattern:                     | Solid Color              |  |
| Technology:                  | Collage / Splicing       |  |
| Place Of Origin:             | Dongguan                 |  |
| Inventory Type:              | Whole Order              |  |
| Style:                       | Basic                    |  |
| Combination Form:            | Singleton                |  |
| Skirt Length:                | Mid Length Dress         |  |
| Skirt Type:                  | A-line Skirt             |  |
| Collar Type:                 | V-neck                   |  |
| Sleeve Type:                 | Bishop Sleeve            |  |
| Sleeve Length:               | Long Sleeves             |  |
| Waist Type:                  | Elastic Waist            |  |
| Placket:                     | Socket                   |  |
| Launch Year / Season:        | Winter 2020              |  |
| Main Fabric Composition:     | Viscose                  |  |
| Content Of Main Fabric       | 71%-80%                  |  |
| Components:                  |                          |  |
| Main Fabric Composition 2:   | Nylon / Nylon            |  |
| Content Of Main Fabric       | 10%-29%                  |  |
| Component 2:                 |                          |  |
| Is It In Stock:              | Yes                      |  |
| Article Number:              | 2370                     |  |
| Is The Origin Of Main Fabric | No                       |  |
| Imported:                    |                          |  |
| Colour:                      | Apricot                  |  |
| Size:                        | Average Size             |  |
| Age Appropriate:             | 30-34 Years Old          |  |
| Style Type:                  | Temperament Commuting    |  |
| Applicable Season:           | Autumn And Winter        |  |
| Skirt Category:              | Dress                    |  |