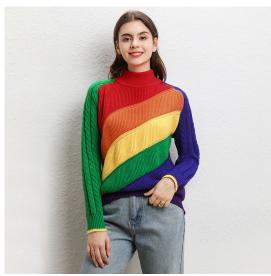

## **Sweater For Women Wearing Loose Knitted Sweater**

Sweater For Women Wearing Loose Knitted Sweater

Rating: Not Rated Yet **Price** 

\$17.19

Ask a question about this product

Manufacturer

## Description

| Product specifics        |                           |
|--------------------------|---------------------------|
| Article Number:          | 2100                      |
| Place Of Origin:         | Dongguan Dalang           |
| Source Category:         | Goods In Stock            |
| Inventory Type:          | Whole Order               |
| Is It In Stock:          | Yes                       |
| Fabric Name:             | Anti Pilling Wool Blend   |
| Main Fabric Composition: | Bora Rainbow Viscose      |
| Content Of Main Fabric   | 30%-50%                   |
| Components:              |                           |
| Style:                   | Leisure Time              |
| Pattern:                 | Geometry                  |
| Wool Thickness:          | Coarse Wool               |
| Sweater Technology:      | Knitting                  |
| Thick And Thin:          | Thickening                |
| Style:                   | Socket                    |
| Combination Form:        | One Piece Set             |
| Version:                 | Loose Fit                 |
| Length Of Clothes:       | Regular (50cm ? Length ?  |
|                          | 65cm)                     |
| Collar Type:             | Half High Collar          |
| Sleeve Length:           | Long Sleeves              |
| Sleeve Type:             | Raglan Sleeve             |
| Popular Elements:        | Irregular, Color Contrast |
| Technology:              | Collage / Splicing        |
| Launch Year / Season:    | Autumn Of 2019            |
| Colour:                  | Rainbow Color             |
| Size:                    | M,L                       |
| Age Appropriate:         | 25-29 Years Old           |
| Fashion Style:           | Europe And America        |
| Style Type:              | Urban Leisure             |
| How To Dress:            | Condom                    |
| Applicable Age Group:    | Adult                     |
| Applicable Gender:       | Female                    |
| Product Category:        | Sweater                   |