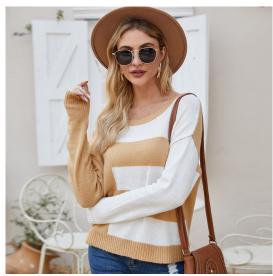

## New European And American Women's T-neck Pullover In Fall / Winter 2020

New European And American Women's T-neck Pullover In Fall / Winter 2020

Rating: Not Rated Yet **Price** 

\$7.72

Ask a question about this product

## Description

| Product specifics                               |                              |
|-------------------------------------------------|------------------------------|
| Place Of Origin:                                | Haiyang                      |
| Article Number:                                 | 0096                         |
| Source Category:                                | Goods In Stock               |
| Brand:                                          | Yinhan                       |
| Inventory Type:                                 | Whole Order                  |
| Is It In Stock:                                 | Yes                          |
| Fabric Name:                                    | Chemical Fiber Blending      |
| Main Fabric Composition 2:                      | Spandex                      |
| Content Of Main Fabric                          | 71%-80%                      |
| Components:                                     | 7 1 70-00 70                 |
| · .                                             | A on die Fibres              |
| Main Fabric Composition: Content Of Main Fabric | Acrylic Fibres Less Than 10% |
|                                                 | Less man 10%                 |
| Component 2:                                    | Otalia a                     |
| Pattern:                                        | Stripe                       |
| Thick And Thin:                                 | Moderate                     |
| Wool Thickness:                                 | Ordinary Wool                |
| Lining Composition:                             | Nylon / Nylon                |
| Ingredient Content Of Lining:                   | 10%-29%                      |
| Sweater Technology:                             | Knitting                     |
| Combination Form:                               | One Piece Set                |
| Style:                                          | OI Commuting                 |
| Style:                                          | Socket                       |
| Plate Type:                                     | Loose Fit                    |
| Sleeve Type:                                    | Regular Sleeve               |
| Launch Year / Season:                           | Autumn Of 2019               |
| Collar Type:                                    | Crew Neck                    |
| Sleeve Length:                                  | Long Sleeves                 |
| Popular Elements:                               | Color Contrast               |
| Length Of Clothes:                              | Regular (50cm ? Length ?     |
|                                                 | 65cm)                        |
| Technology:                                     | Collage / Splicing           |
| Colour:                                         | Yellow White                 |
| Size:                                           | M,L                          |
| Age Appropriate:                                | 25-29 Years Old              |
| Style Type:                                     | Temperament Commuting        |
| Product Category:                               | Sweater                      |