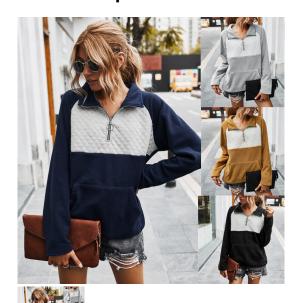

## Original! Cross Border Women's Clothing Autumn And Winter 2020 New Product Lapel Fashion Color Matching Sweater Women's Top

Original! Cross Border Women's Clothing Autumn And Winter 2020 New Product Lapel Fashion Color Matching Sweater Women's Top

## Description

| Product specifics          |                                |
|----------------------------|--------------------------------|
| Article Number:            | D2045001                       |
| Place Of Origin:           | Guangzhou                      |
| Source Category:           | Goods In Stock                 |
| Is It In Stock:            | Yes                            |
| Inventory Type:            | Whole Order                    |
| Style:                     | Light Ripe                     |
| Pattern:                   | Color Matching                 |
| Style:                     | Socket                         |
| Plate Type:                | Loose Fit                      |
| Combination Form:          | One Piece Set                  |
| Length Of Clothes:         | Regular (50cm ? Length ?       |
|                            | 65cm)                          |
| Sleeve Length:             | Long Sleeves                   |
| Sleeve Type:               | Raglan Sleeve                  |
| Collar Type:               | Lapel                          |
| Placket:                   | Zipper                         |
| Thick And Thin:            | Ordinary                       |
| Popular Elements:          | Splicing                       |
| Technology:                | Collage / Splicing             |
| Launch Year / Season:      | Autumn 2020                    |
| Fabric Name:               | Fleece                         |
| Main Fabric Composition:   | Fleece                         |
| Content Of Main Fabric     | 71%-80%                        |
| Components:                |                                |
| Whether The Main Fabric    | No                             |
| Origin Is Imported:        |                                |
| Colour:                    | Gray, Black, Navy,             |
|                            | Independent Shooting, Original |
|                            | Design                         |
| Size:                      | M,L,XL                         |
| Age Appropriate:           | 25-29 Years Old                |
| Fashion Style:             | Europe And America             |
| Style Type:                | Temperament Commuting          |
| Main Fabric Composition 2: | Polyester                      |
| Applicable Gender:         | Female                         |
| Product Category:          | Sweater / Sweater              |