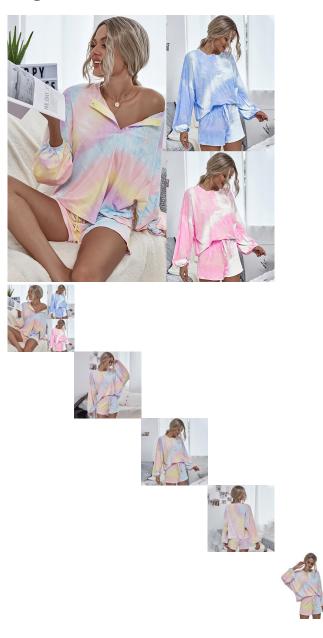

New Style Comfortable And Breathable Long Sleeve Tie Dyed Wooden Ear Edge Home Wear In Fall / Winter 2020

New Style Comfortable And Breathable Long Sleeve Tie Dyed Wooden Ear Edge Home Wear In Fall / Winter 2020

Rating: Not Rated Yet Price

\$7.90

Ask a question about this product

Manufacturer

| on Product spec               | ifics          |                               |  |
|-------------------------------|----------------|-------------------------------|--|
| Article Number                | er:            | 207-11029                     |  |
| Place Of Orig                 | in <i>:</i>    | Dongguan                      |  |
| Source Categ                  | jory:          | Goods In Stock                |  |
| Is It In Stock:               |                | Yes                           |  |
| Style:                        |                | Leisure Time                  |  |
| Pattern:                      |                | Printing                      |  |
| Style:                        |                | Pant Suit                     |  |
| Top Style:                    |                | Sweater                       |  |
| Sleeve Lengt                  | h Of Jacket:   | Long Sleeves                  |  |
| Pants Style:<br>Length Of Tro |                | Straight Pants                |  |
|                               | ousers:        | Shorts                        |  |
| Popular Elements:             |                | Tie Dye, Stitching, Gradient, |  |
|                               |                | Macarone                      |  |
| Technology:                   |                | Printing / Dyeing             |  |
| Launch Year                   | / Season:      | Autumn 2020                   |  |
| Fabric Name.                  | •              | Polyester Fiber               |  |
| Main Fabric C                 | Composition:   | Polyester (polyester)         |  |
| Content Of M                  | ain Fabric     | 100%                          |  |
| Components:                   |                |                               |  |
| Is The Origin                 | Of Main Fabric | No                            |  |
| Imported:                     |                |                               |  |
| Brand:                        |                | CAUSEY                        |  |
| Colour:                       |                | Color, Blue, Original Design, |  |
|                               |                | Model Shooting                |  |
| Size:                         |                | M,L,XL                        |  |
| Age Appropri                  | ate:           | 18-24 Years Old               |  |
| Style Type:                   |                | Urban Leisure                 |  |
| Applicable Gender:            |                | Female                        |  |
| Product Cate                  | gory:          | Casual Suit                   |  |
|                               |                |                               |  |