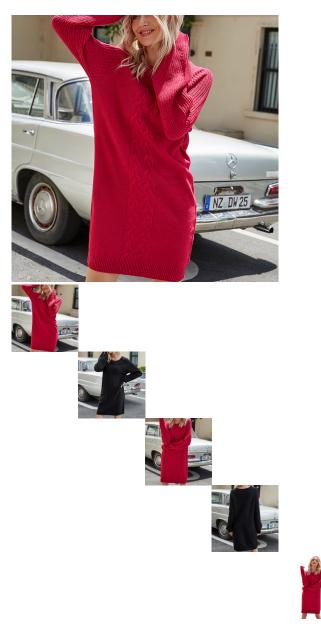

## Quick Sell EBay Popular European And American Women's Large Size Solid Color Bottom Sweater Autumn And Winter Long Knitted Dress

Quick Sell EBay Popular European And American Women's Large Size Solid Color Bottom Sweater Autumn And Winter Long Knitted Dress

## Ask a question about this product

Manufacturer

| _   |                               |                             |
|-----|-------------------------------|-----------------------------|
|     | Product specifics             |                             |
|     | Place Of Origin:              | Haiyang                     |
| - H | Article Number:               | A316                        |
| -   | Source Category:              | Goods In Stock              |
|     | Brand:                        | Yinhan                      |
|     | Inventory Type:               | Whole Order                 |
|     | Is It In Stock:               | Yes                         |
|     | Fabric Name:                  | Acrylic Fibres              |
|     | Main Fabric Composition 2:    | Acrylic Fibres              |
| (   | Content Of Main Fabric        | 91%-99%                     |
| (   | Components:                   |                             |
|     | Main Fabric Composition:      | Acrylic Fibres              |
| (   | Content Of Main Fabric        | Less Than 10%               |
| (   | Component 2:                  |                             |
| [   | Pattern:                      | Solid Color                 |
| -   | Thick And Thin:               | Moderate                    |
| ١   | Wool Thickness:               | Ordinary Wool               |
| 1   | Lining Composition:           | Acrylic Fibres              |
|     | Ingredient Content Of Lining: | 91%-99%                     |
| ;   | Sweater Technology:           | Knitting                    |
| (   | Combination Form:             | One Piece Set               |
| :   | Style:                        | OI Commuting                |
|     | Style:                        | Socket                      |
| 1   | Plate Type:                   | Loose Fit                   |
| :   | Sleeve Type:                  | Regular Sleeve              |
|     | Launch Year / Season:         | Autumn 2020                 |
| (   | Collar Type:                  | Crew Neck                   |
| :   | Sleeve Length:                | Long Sleeves                |
| Π   | Popular Elements:             | Splicing                    |
|     | Length Of Clothes:            | Long Style (80cm < Length ? |
|     |                               | 100cm)                      |
| -   | Technology:                   | Collage / Splicing          |
|     | Colour:                       | Rose Red                    |
| ;   | Size:                         | M,L,XL                      |
|     | Age Appropriate:              | 25-29 Years Old             |
|     | Style Type:                   | Temperament Commuting       |
|     | How To Dress:                 | Socket                      |
| Ī   | Product Category:             | Sweater                     |