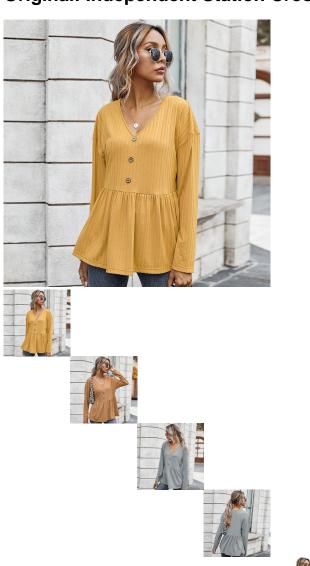

## Original! Independent Station Cross Border 2020 Winter Women's New Top

Original! Independent Station Cross Border 2020 Winter Women's New Top

Rating: Not Rated Yet **Price** 

\$6.14

Ask a question about this product

Manufacturer

1 / 2

Description

| Product specifics            |                               |
|------------------------------|-------------------------------|
| Source Category:             | Goods In Stock                |
| Fabric Name:                 | Korea Rib                     |
| Main Fabric Composition:     | Polyester (polyester)         |
| Content Of Main Fabric       | 71%-80%                       |
| Components:                  |                               |
| Main Fabric Composition 2:   | Polyester (polyester)         |
| Content Of Main Fabric       | 10%-29%                       |
| Component 2:                 |                               |
| Style:                       | Light Ripe                    |
| Pattern:                     | Solid                         |
| Style:                       | Socket                        |
| Sleeve Length:               | Long Sleeves                  |
| Technology:                  | Nothing                       |
| Article Number:              | K2044001                      |
| Place Of Origin:             | Guangzhou                     |
| Is It In Stock:              | Yes                           |
| Inventory Type:              | Whole Order                   |
| Plate Type:                  | Loose Fit                     |
| Length Of Clothes:           | Regular (50cm ? Length ?      |
|                              | 65cm)                         |
| Placket:                     | Socket                        |
| Collar Type:                 | V-neck                        |
| Sleeve Type:                 | Regular Sleeve                |
| Popular Elements:            | Button                        |
| Launch Year / Season:        | Winter 2020                   |
| Is The Origin Of Main Fabric | No                            |
| Imported:                    |                               |
| Colour:                      | Grey, Brown, Original Design, |
|                              | Self Shooting                 |
| Size:                        | M,L,XL                        |
| Age Appropriate:             | 25-29 Years Old               |
| Style Type:                  | Temperament Commuting         |
| Product Category:            | Shirt                         |