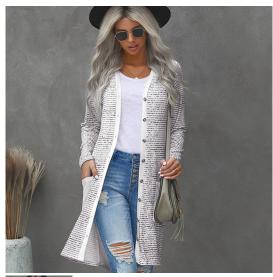

## Sweater Jacket Women's Fall / Winter 2020 Europe And America Loose Solid Color Sweater Women's Cardigan Medium Length 2540550

Sweater Jacket Women's Fall / Winter 2020 Europe And America Loose Solid Color Sweater Women's Cardigan Medium Length 2540550

## Description

| n Product specifics           |                             |
|-------------------------------|-----------------------------|
| Article Number:               | LC254050                    |
| Place Of Origin:              | Quanzhou, Fujian            |
| Source Category:              | Goods In Stock              |
| Brand:                        | Shi Ying                    |
| Inventory Type:               | Whole Order                 |
| Is It In Stock:               | Yes                         |
| Fabric Name:                  | Wool                        |
| Main Fabric Composition:      | Wool                        |
| Content Of Main Fabric        | 10%-29%                     |
|                               | 10%-29%                     |
| Components:                   | Mohair                      |
| Main Fabric Composition 2:    |                             |
| Content Of Main Fabric        | 10%-29%                     |
| Component 2:                  |                             |
| Lining Composition:           | Acrylic Fibres              |
| Ingredient Content Of Lining: | 91%-99%                     |
| Style:                        | Sexy                        |
| Pattern:                      | Solid Color                 |
| Wool Thickness:               | Ordinary Wool               |
| Sweater Technology:           | Knitting                    |
| Thick And Thin:               | Moderate                    |
| Style:                        | Cardigan                    |
| Combination Form:             | One Piece Set               |
| Plate Type:                   | Loose Fit                   |
| Length Of Clothes:            | Medium Length (65cm <       |
|                               | Length ? 80cm)              |
| Dress Placket:                | Single Breasted             |
| Collar Type:                  | V-neck                      |
| Sleeve Length:                | Long Sleeves                |
| Sleeve Type:                  | Regular Sleeve              |
| Popular Elements:             | Cardigan                    |
| Technology:                   | Nothing                     |
| Launch Year / Season:         | Summer 2020                 |
| Colour:                       | Green, Leopard Print, Color |
| Size:                         | M,L,XL,2XL                  |
| Age Appropriate:              | 25-29 Years Old             |
| Fashion Style:                | Europe And America          |
| Style Type:                   | Temperament Commuting       |
| How To Dress:                 | Direct Wear                 |
|                               |                             |
| Applicable Age Group:         | Adult                       |
| Applicable Gender:            | Female                      |
| Product Category:             | Sweater                     |