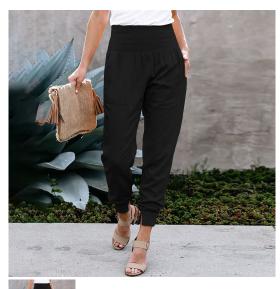

## Shi Ying European And American Solid Color Pants Woman Xia 2020whsi New Fashion Intersecting Split Cropped Pants Woman

Shi Ying European And American Solid Color Pants Woman Xia 2020whsi New Fashion Intersecting Split Cropped Pants Woman

## Description

| Product specifics             |                          |           |
|-------------------------------|--------------------------|-----------|
| Source Category:              | Goods In Stock           | $\exists$ |
| Is It In Stock:               | Yes                      | ٦         |
| Inventory Type:               | Goods In Stock           |           |
| Place Of Origin:              | Quanzhou                 |           |
| Fabric Name:                  | Cotton                   | ٦         |
| Main Fabric Composition:      | Cotton                   | ٦         |
| Content Of Main Fabric        | 91%-99%                  |           |
| Components:                   |                          |           |
| Main Fabric Composition 2:    | Cotton                   |           |
| Content Of Main Fabric        | 91%-99%                  | ٦         |
| Component 2:                  |                          |           |
| Lining Composition:           | Cotton                   |           |
| Ingredient Content Of Lining: | 91%-99%                  |           |
| Style:                        | Leisure Time             |           |
| Brand:                        | Shi Ying                 |           |
| Style:                        | Pencil Pants / Leggings  |           |
| Article Number:               | LC77345                  |           |
| Pants Shape:                  | Loose Fit                |           |
| Length Of Trousers:           | Ninth Pants              |           |
| Waist Type:                   | High Waist               |           |
| Do You Have A Belt:           | No Belt                  |           |
| Thick And Thin:               | Ordinary                 |           |
| Launch Year / Season:         | Summer 2020              |           |
| Is The Origin Of Main Fabric  | No                       |           |
| Imported:                     |                          |           |
| Colour:                       | Green, Black, Blue, Pink |           |
| Size:                         | M,L,XL                   |           |
| Age Appropriate:              | 25-29 Years Old          |           |
| Style Type:                   | Urban Leisure            |           |
| Applicable Gender:            | Female                   |           |
| Product Category:             | Casual Pants             |           |