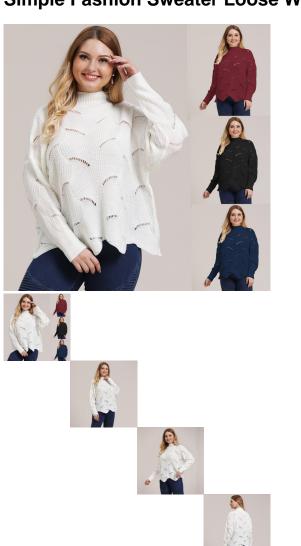

## Cross Border Large Women's Wear Wave Edge Hollowed Out High Collar Simple Fashion Sweater Loose Woven Warm Top 190703

Cross Border Large Women's Wear Wave Edge Hollowed Out High Collar Simple Fashion Sweater Loose Woven Warm Top 190703

## Description

| Product specifics        |                             |
|--------------------------|-----------------------------|
| Place Of Origin:         | Shantou                     |
| Article Number:          | A190703                     |
| Source Category:         | Goods In Stock              |
| Inventory Type:          | Whole Order                 |
| Is It In Stock:          | Yes                         |
| Pattern:                 | Solid Color                 |
| Fabric Name:             | Polyester Fiber             |
| Style Category:          | Socket                      |
| Launch Season / Year:    | Winter Of 2019              |
| Content Of Main Fabric   | 100%                        |
| Components:              |                             |
| Main Fabric Composition: | Polyester (polyester)       |
| Popular Elements:        | Perspective, Hollowing Out  |
| Style:                   | Leisure Time                |
| Technology:              | Woven                       |
| Colour:                  | Black, Jujube, Navy Blue    |
| Size:                    | Average Size                |
| Age Appropriate:         | 25-29 Years Old             |
| Fashion Style:           | Europe And America          |
| Style Type:              | Urban Leisure               |
| Applicable Age Group:    | Adult                       |
| Gender:                  | Female                      |
| Size:                    | 40. XXL, XXL, Plus XXL, One |
|                          | Size, Extra Large           |