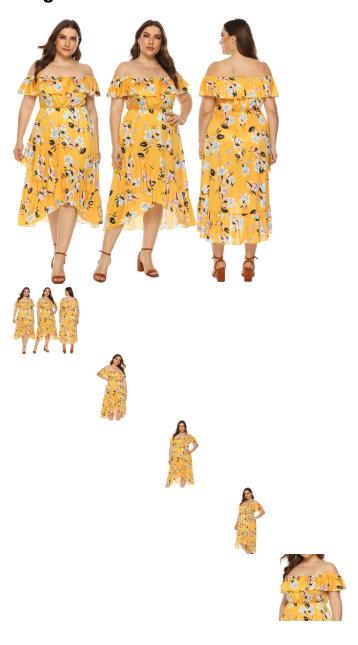

## Large Women's Floral Print Off The Top Collar Wrap Chest Off Shoulder Irregular Ruffle Hem Waist Dress Women 11067

Large Women's Floral Print Off The Top Collar Wrap Chest Off Shoulder Irregular Ruffle Hem Waist Dress Women 11067

## Description

| Product specifics          |                               |
|----------------------------|-------------------------------|
| Source Category:           | Goods In Stock                |
| Is It In Stock:            | Yes                           |
| Inventory Type:            | Whole Order                   |
| Place Of Origin:           | Shantou                       |
| Article Number:            | 11067                         |
| Style Category:            | Dress                         |
| Style:                     | Sexy                          |
| Pattern:                   | Flower Table                  |
| Popular Elements:          | Backless, Collage / Splicing, |
|                            | Printing / Dyeing             |
| Launch Season / Year:      | Summer Of 2019                |
| Fabric Name:               | Shredded Milk                 |
| Main Fabric Composition:   | Polyester (polyester)         |
| Content Of Main Fabric     | 91%-99%                       |
| Components:                |                               |
| Main Fabric Composition 2: | Spandex                       |
| Content Of Main Fabric     | Less Than 10%                 |
| Component 2:               |                               |
| Colour:                    | Yellow                        |
| Size:                      | 1XL,2XL,3XL,4XL               |
| Age Appropriate:           | 25-29 Years Old               |
| Fashion Style:             | Europe And America            |
| Style Type:                | Temperament Commuting         |
| Applicable Age Group:      | Adult                         |
| Gender:                    | Female                        |
| Size:                      | 40. XXL, XXL, Plus XXL, One   |
|                            | Size, Extra Large             |