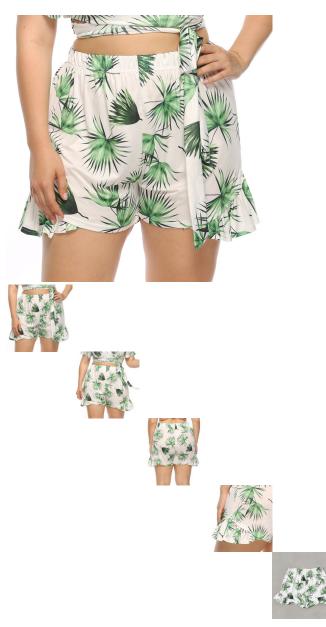

Amazon Europe And America Cross Border Large Women's Leaf Printed Loose Casual Pants Wooden Ear Edge Beach Shorts 190665

Amazon Europe And America Cross Border Large Women's Leaf Printed Loose Casual Pants Wooden Ear Edge Beach Shorts 190665

Rating: Not Rated Yet Price

\$3.14

Ask a question about this product

Manufacturer

| oduct specifics<br>ace Of Origin: | Shantou                        |
|-----------------------------------|--------------------------------|
| rticle Number:                    | A190665                        |
| Source Category:                  | Goods In Stock                 |
| Inventory Type:                   | Whole Order                    |
| Is It In Stock:                   | Yes                            |
| Pattern:                          | Other Patterns                 |
| Fabric Name:                      | Shredded Milk                  |
| Style Category:                   | Broad Legs                     |
| Launch Year / Season:             | Summer Of 2019                 |
| Content Of Main Fabric            | 91%-99%                        |
| Components:                       |                                |
| Main Fabric Composition:          | Polyester (polyester)          |
| Popular Elements:                 | Collage / Splicing, Printing / |
|                                   | Dyeing                         |
| Style:                            | Leisure Time                   |
| Main Fabric Composition 2:        | Spandex                        |
| Content Of Main Fabric            | Less Than 10%                  |
| Component 2:                      |                                |
| Colour:                           | White                          |
| Size:                             | 1XL,2XL,3XL,4XL                |
| Age Appropriate:                  | 25-29 Years Old                |
| Fashion Style:                    | Europe And America             |
| Style Type:                       | Urban Leisure                  |
| Applicable Age Group:             | Adult                          |
| Gender:                           | Female                         |
| Size:                             | 50. XL, XXL, XXL, Plus XXL,    |
|                                   | One Size, Extra Large          |