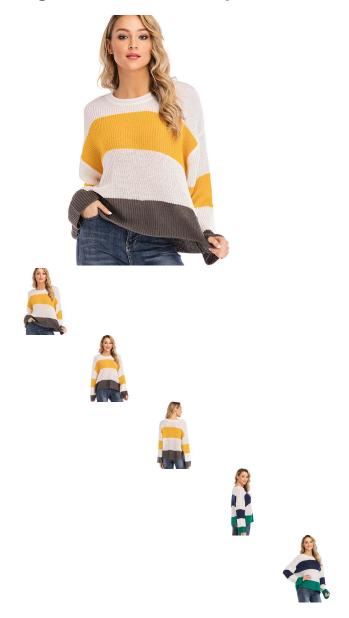

Cross Border Foreign Trade Spring 2020 New European And American Large Size Women's Striped Contrast Sweater Fashion Pullover Sweater

Cross Border Foreign Trade Spring 2020 New European And American Large Size Women's Striped Contrast Sweater Fashion Pullover Sweater

Rating: Not Rated Yet Price

\$7.02

Ask a question about this product

Manufacturer

| ace Of Origin:                | Haiyang                  |
|-------------------------------|--------------------------|
| Article Number:               | A163                     |
| Source Category:              | Goods In Stock           |
| Brand:                        | Yinhan                   |
| Inventory Type:               | Whole Order              |
| Is It In Stock:               | Yes                      |
| Fabric Name:                  | Chemical Fiber Blending  |
| Main Fabric Composition 2:    | Acrylic Fibres           |
| Content Of Main Fabric        | 81%-90%                  |
| Components:                   |                          |
| Main Fabric Composition:      | Acrylic Fibres           |
| Content Of Main Fabric        | 10%-29%                  |
| Component 2:                  |                          |
| Pattern:                      | Stripe                   |
| Thick And Thin:               | Moderate                 |
| Wool Thickness:               | Ordinary Wool            |
| Lining Composition:           | Acrylic Fibres           |
| Ingredient Content Of Lining: | 81%-90%                  |
| Sweater Technology:           | Knitting                 |
| Combination Form:             | One Piece Set            |
| Style:                        | Britain                  |
| Style:                        | Socket                   |
| Plate Type:                   | Loose Fit                |
| Sleeve Type:                  | Regular Sleeve           |
| Launch Year / Season:         | Spring Of 2019           |
| Collar Type:                  | Crew Neck                |
| Sleeve Length:                | Long Sleeves             |
| Popular Elements:             | Color Contrast           |
| Length Of Clothes:            | Regular (50cm ? Length ? |
| 5                             | 65cm)                    |
| Technology:                   | Collage / Splicing       |
| Colour:                       | Yellow And White Stripes |
| Size:                         | M,L,XL                   |
| Age Appropriate:              | 25-29 Years Old          |
| Style Type:                   | Temperament Commuting    |
| Fabric 2 Components:          | Acrylic Fibres           |
| Fabric 2 Content:             | 10%-29%                  |
| Fabric 3 Components:          | Acrylic Fibres           |
| Product Category:             | Sweater                  |