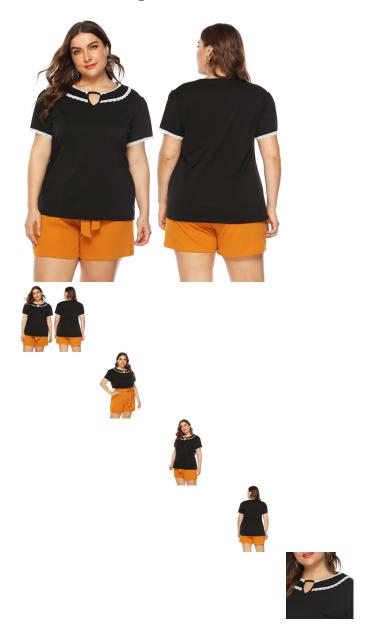

EBay Cross Border Europe And The United States Loose Large Women's Lace Stitching Round Neck Short Sleeve Casual T-shirt Top 10017

EBay Cross Border Europe And The United States Loose Large Women's Lace Stitching Round Neck Short Sleeve Casual T-shirt Top 10017

Rating: Not Rated Yet Price

\$4.43

Ask a question about this product

Manufacturer

| duct specifics             |                             |   |  |
|----------------------------|-----------------------------|---|--|
| Place Of Origin:           | Shantou                     |   |  |
| Article Number:            | ZT10017                     |   |  |
| Source Category:           | Goods In Stock              | ] |  |
| Inventory Type:            | Whole Order                 | ] |  |
| Is It In Stock:            | Yes                         | ] |  |
| Pattern:                   | Solid Color                 | ] |  |
| Fabric Name:               | Zhigongni                   | ] |  |
| Style Category:            | Crew Neck                   | ] |  |
| Launch Year / Season:      | Summer Of 2019              | ] |  |
| Content Of Main Fabric     | 91%-99%                     | ] |  |
| Components:                |                             |   |  |
| Main Fabric Composition:   | Polyester (polyester)       |   |  |
| Popular Elements:          | Lace                        |   |  |
| Style:                     | Leisure Time                | ] |  |
| Main Fabric Composition 2: | Spandex                     |   |  |
| Content Of Main Fabric     | Less Than 10%               |   |  |
| Component 2:               |                             |   |  |
| Colour:                    | Black                       | ] |  |
| Size:                      | 1XL,2XL,3XL,4XL             |   |  |
| Age Appropriate:           | 25-29 Years Old             |   |  |
| Fashion Style:             | Europe And America          | ] |  |
| Style Type:                | Urban Leisure               |   |  |
| Applicable Age Group:      | Adult                       | ] |  |
| Gender:                    | Female                      | ] |  |
| Size:                      | 40. XXL, XXL, Plus XXL, One |   |  |
|                            | Size, Extra Large           |   |  |