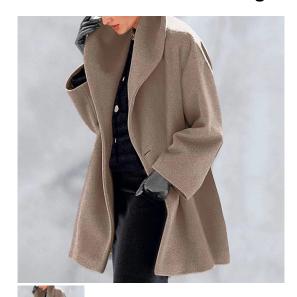

## European And American Women's Fashion Large Shawl Collar Woolen Coat Woman Amazon Hot Selling Wish Cross Border Winter Coat Woman

European And American Women's Fashion Large Shawl Collar Woolen Coat Woman Amazon Hot Selling Wish Cross Border Winter Coat Woman

## Description

| Product specifics          |                           |        |   |
|----------------------------|---------------------------|--------|---|
| Place Of Origin:           | Dongguan                  | $\Box$ |   |
| Article Number:            | 911-15301                 |        |   |
| Source Category:           | Goods In Stock            |        |   |
| Main Fabric Composition:   | Woolen Cloth              |        |   |
| Content Of Main Fabric     | 81%-90%                   |        |   |
| Components:                |                           |        |   |
| Main Fabric Composition 2: | Polyester (polyester)     |        |   |
| Content Of Main Fabric     | 10%-29%                   |        | ı |
| Component 2:               |                           |        | 1 |
| Pattern:                   | Solid Color               |        | İ |
| Style:                     | Leisure Time              |        |   |
| Thick And Thin:            | Ordinary                  |        |   |
| Plate Type:                | Loose Fit                 |        |   |
| Length Of Clothes:         | Medium Length (65cm <     |        |   |
|                            | Length ? 80cm)            |        |   |
| Collar Type:               | Hooded Collar             |        |   |
| Sleeve Length:             | Long Sleeves              |        |   |
| Placket:                   | A Button                  |        |   |
| Do You Have A Belt:        | No Belt                   |        |   |
| Technology:                | No Iron Treatment         |        |   |
| Launch Year / Season:      | Winter Of 2019            |        |   |
| Colour:                    | Red, Purple, Gray, Black, |        |   |
|                            | Brown, Sky Blue           |        |   |
| Size:                      | M,L,XL,XXL,XXXL           |        |   |
| Age Appropriate:           | 25-29 Years Old           |        |   |
| Fashion Style:             | Europe And America        |        |   |
| Style Type:                | Urban Leisure             |        |   |
| Applicable Age Group:      | Adult                     |        |   |
| Applicable Gender:         | Female                    |        |   |
| Product Category:          | Women's Woolen Coat       |        |   |