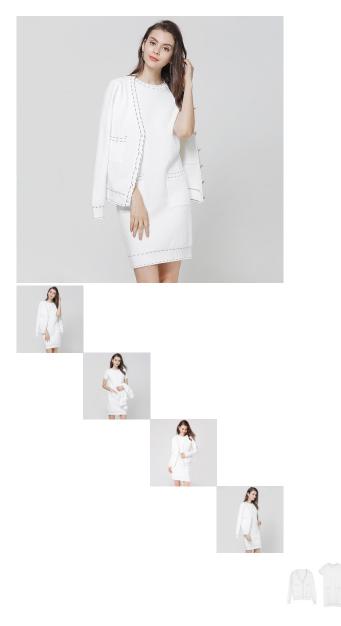

Knitwear Dress + Long Sleeve Casual Coat 2-piece Commuting Women's Wear In Fall 2019

Knitwear Dress + Long Sleeve Casual Coat 2-piece Commuting Women's Wear In Fall 2019

Rating: Not Rated Yet Price

\$17.37

Ask a question about this product

Manufacturer

| Description | Product specifics            |                           |  |
|-------------|------------------------------|---------------------------|--|
|             | Article Number:              | 1793                      |  |
|             | Place Of Origin:             | Dongguan                  |  |
|             | Source Category:             | Goods In Stock            |  |
|             | Is It In Stock:              | Yes                       |  |
|             | Inventory Type:              | Whole Order               |  |
|             | Style:                       | OI Commuting              |  |
|             | Pattern:                     | Stripe                    |  |
|             | Style:                       | Skirt Suit                |  |
|             | Top Style:                   | Loose Coat                |  |
|             | Sleeve Length Of Jacket:     | Long Sleeves              |  |
|             | Skirt Length:                | Middle-skirt              |  |
|             | Popular Elements:            | Irregular, Color Contrast |  |
|             | Technology:                  | Collage / Splicing        |  |
|             | Launch Year / Season:        | Autumn Of 2019            |  |
|             | Fabric Name:                 | Hyperbolic                |  |
|             | Main Fabric Composition:     | Viscose                   |  |
|             | Content Of Main Fabric       | 51%-70%                   |  |
|             | Components:                  |                           |  |
|             | Main Fabric Composition 2:   | Nylon / Nylon             |  |
|             | Content Of Main Fabric       | 30%-50%                   |  |
|             | Component 2:                 |                           |  |
|             | Is The Origin Of Main Fabric | No                        |  |
|             | Imported:                    |                           |  |
|             | Colour:                      | Black                     |  |
|             | Size:                        | Average Size              |  |
|             | Age Appropriate:             | 25-29 Years Old           |  |
|             | Style Type:                  | Temperament Commuting     |  |
|             | Applicable Age Group:        | Adult                     |  |
|             | Fashion Style:               | Europe And America        |  |
|             | Applicable Gender:           | Female                    |  |
|             | Product Category:            | Casual Suit               |  |
|             |                              |                           |  |