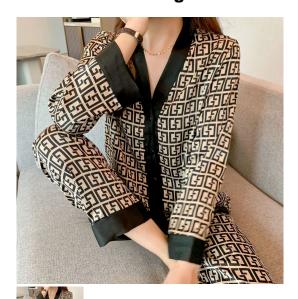

## Women's Pajamas Set V Neck Design Luxury Cross Letter Print Sleepwear Silk Like Home Nightwear

Women's Pajamas Set V Neck Design Luxury Cross Letter Print Sleepwear Silk Like Home Nightwear

Rating: Not Rated Yet **Price** 

## Description

| Product specifics         |                                |
|---------------------------|--------------------------------|
| Product Category:         | Pajamas                        |
| Fabric Name:              | Ice Floss                      |
| Style:                    | Suit                           |
| Main Fabric Composition:  | Polyester Fiber (polyester)    |
| Content Of Main Fabric    | 95                             |
| Components:               |                                |
| Thickness:                | Thin Style                     |
| Collar Type:              | V-neck                         |
| Sleeve Length:            | Long Sleeve                    |
| Trousers Length:          | Trousers                       |
| Function:                 | Breathable, Sleep, Home,       |
|                           | Cool, Wearable                 |
| Time To Market:           | Spring 2022                    |
| Seasonal:                 | Spring                         |
| Applicable Population     | Ma'am                          |
| Category:                 |                                |
| Applicable Scenario:      | Home, Hotel Bath               |
| Colour:                   | Red Letter, Orange Letter,     |
|                           | Yellow Letter, Bow, Pink Love, |
|                           | Sky Blue Love, Red Love        |
| Size:                     | L,XL,XXL                       |
| Place Of Origin:          | Taizhou                        |
| Minimum Number Of Labels: | 150                            |
| Content Of Main Fabric    | 95                             |
| Components:               |                                |
| Minimum OEM Quantity:     | 150                            |
| Content Of Main Fabric    | 90% (included) - 95%           |
| Components:               | (excluded)                     |
| Error Range:              | 2CM                            |
| Style:                    | Korean                         |
| Error Range:              | 2CM                            |