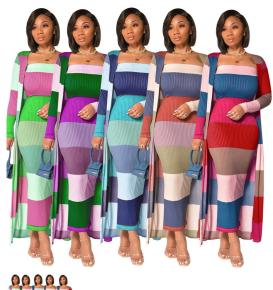

## Ladies Two Piece Set Nightwear With Fashionable Multi Color Print Coat 2021 New Arrival Casual Wear

Ladies Two Piece Set Nightwear With Fashionable Multi Color Print Coat 2021 New Arrival Casual Wear

## Description

| Product specifics          |                                 |
|----------------------------|---------------------------------|
| Place Of Origin:           | Guangzhou                       |
| Source Category:           | Goods In Stock                  |
| Inventory Or Not:          | Yes                             |
| Inventory Type:            | Whole Order                     |
| Style:                     | OL Commuting                    |
| Pattern:                   | Printing                        |
| Style:                     | Skirt Suit                      |
| Top Style:                 | Loose Coat                      |
| Top Sleeve Length:         | Long Sleeve                     |
| Skirt Length:              | Longuette                       |
| Popular Elements:          | European And American           |
| Populai Liements.          | Fashion Temperament Printed     |
|                            | Multicolor Coat Two-piece       |
|                            |                                 |
| Manhana anahin             | Nightclub Suit                  |
| Workmanship:               | Collage/Splice                  |
| Year/season Of Launch:     | Winter 2020                     |
| Fabric Name:               | Milk Silky Pit Stripe Matching  |
|                            | Print                           |
| Main Fabric Composition:   | Polyester Fiber (polyester)     |
| Content Of Main Fabric     | 81%-90%                         |
| Components:                |                                 |
| Main Fabric Composition 2: | Polyester Fiber (polyester)     |
| Content Of Main Fabric     | Less Than 10%                   |
| Component 2:               |                                 |
| Ingredient Of Lining:      | Polyester Fiber (polyester)     |
| Content Of Ingredients In  | Less Than 10%                   |
| Lining:                    |                                 |
| Colour:                    | Purple, Multicolor, Green, Blue |
| Size:                      | M,L,XL,XXL                      |
| Suitable For Age:          | 25-29 Years Old                 |
| Style Type:                | Temperament Commuting           |
| Fabric 2 Composition:      | Polyester Fiber (polyester)     |
| Applicable Gender:         | Female                          |
| Content Of Fabric 2        | Less Than 10%                   |
| Components:                |                                 |
| Fabric 3 Composition:      | Polyester Fiber (polyester)     |
| Product Category:          | Casual Suit                     |