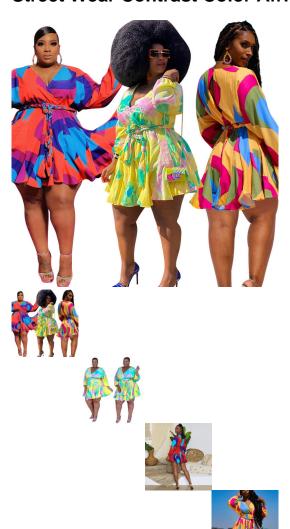

## Big Swing Belted Pleated Mini Dress Plus Size Puff Sleeve V-neck Party Street Wear Contrast Color African Women Dress

Big Swing Belted Pleated Mini Dress Plus Size Puff Sleeve V-neck Party Street Wear Contrast Color African Women Dress

## Description

| Product specifics           |                             |
|-----------------------------|-----------------------------|
| Place Of Origin:            | Foshan                      |
| Pattern:                    | Flower Table                |
| Popular Elements:           | Lace Up/belt                |
| Workmanship:                | Tatting                     |
| Year/season Of Launch:      | Winter 2020                 |
| Fabric Name:                | Polyester                   |
| Main Fabric Composition:    | Polyester Fiber (polyester) |
| Main Fabric Composition 2:  | Polyester Fiber (polyester) |
| Colour:                     | Yellow, Orange              |
| Size:                       | XL,S,M,2XL,3XL,4XL,5XL      |
| Style Type:                 | Temperament Commuting       |
| Skirt Type:                 | Large Skirt                 |
| Collar Type:                | V-neck                      |
| Content Of Main Fabric      | More Than 95%               |
| Components:                 |                             |
| Applicable Age:             | Adult                       |
| Skirt Length:               | Short Skirt                 |
| Sleeve Type:                | Puff Sleeve                 |
| Main Downstream Sales       | Southeast Asia              |
| Regions 1:                  |                             |
| Style:                      | British Wind                |
| Cross-border Style Type:    | Personality Street          |
| Sleeve Length:              | Long Sleeve                 |
| Cross-border Source Or Not: | Yes                         |
| Profile:                    | S-type                      |
| Content Of Main Fabric      | More Than 95%               |
| Component 2:                |                             |
| Gender:                     | Female                      |
| Size:                       | L                           |
| Main Downstream Sales       | Europe And America          |
| Regions 2:                  |                             |