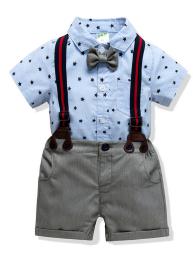

2020 Spring/Summer Baby Boys Dress Baby Clothes Pure Cotton Backband Pants Set Thin Gentlemen's Climbing Outwear

2020 Spring/Summer Baby Boys Dress Baby Clothes Pure Cotton Backband Pants Set Thin Gentlemen's Climbing Outwear

Rating: Not Rated Yet Price

\$7.86

Ask a question about this product

ManufacturerXUQY

| Product spe     |                  |                                 |
|-----------------|------------------|---------------------------------|
| Source Cat      | <u> </u>         | Spot Goods                      |
| Applicable      | Gender:          | Male                            |
| Style:          |                  | Europe And America              |
| Set Type:       |                  | Pant Set                        |
| Number Of       | Sets:            | Multi Piece Set                 |
| Gift Box Co     | ntent:           | Clothing                        |
| Producing Area: |                  | Guangdong                       |
| Suitable Fo     | r Age Group:     | Newborns (0-1 Years Old,        |
|                 |                  | 80cm And Below)                 |
| Suitable Fo     | r The Season:    | Spring, Autumn                  |
| Sleeve Len      | gth:             | Short Sleeved                   |
| Is It Hooded    |                  | Unhooded                        |
| Pant Length     | n <i>:</i>       | Shorts                          |
| Fabric Craf     | tsmanship:       | Soft Treatment                  |
| Thickness A     | And Thinness:    | Ordinary                        |
| Pattern:        |                  | Star                            |
| Picture Sho     | oting:           | Real Shot Without Model         |
| Is It In Stoc   | k:               | Yes                             |
| Season Of       | Listing Year:    | Summer 2019                     |
| Element:        |                  | Europe And America              |
| AQL Sampl       | ling Standards:  | 1.0                             |
| Flat Stitch S   | Spacing Of 12-14 | Yes                             |
| Stitches/3ci    | m:               |                                 |
| Is The Hair     | excess Thread    | Trim Everything Clean           |
| Trimmed:        |                  |                                 |
| Fabric Nam      |                  | Cotton                          |
| Main Fabric     | Composition:     | Cotton                          |
| Content Of      | Main Fabric      | 100                             |
| Component       | ts:              |                                 |
| Security Le     |                  | Class A                         |
| Closed Styl     | e:               | Single Row Buckle               |
| Colour:         |                  | Dinosaur Plaid Pants, Blue Suit |
| Suitable Fo     | r Height:        | 80 Yards Can Be Opened, 90      |
|                 | -                | Yards Can Be Opened, And        |
|                 |                  | 100 Yards Can Be Opened         |
| Product Ca      | tegory:          | Children's Set                  |