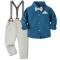

## Boys Gentlemen's Dress Children's Spring And Autumn New Shirt And Backband Pants Set Baby Birthday Party Suit

Boys Gentlemen's Dress Children's Spring And Autumn New Shirt And Backband Pants Set Baby Birthday Party Suit

## Description

| Product specifics            |                            |
|------------------------------|----------------------------|
| Source Category:             | Spot Goods                 |
| Applicable Gender:           | Male                       |
| Style:                       | Korean Version             |
| Set Type:                    | Pant Set                   |
| Number Of Sets:              | Multi Piece Set            |
| Gift Box Content:            | Clothing                   |
| Producing Area:              | Guangdong                  |
| Suitable For Age Group:      | Infants And Young Children |
|                              | (1-3 Years Old, 80-100cm)  |
| Suitable For The Season:     | Winter, Spring, Autumn     |
| Sleeve Length:               | Long Sleeved               |
| Is It Hooded:                | Unhooded                   |
| Fabric Craftsmanship:        | Soft Treatment             |
| Thickness And Thinness:      | Ordinary                   |
| Pattern:                     | Solid Color                |
| Picture Shooting:            | Real Shot Without Model    |
| Is It In Stock:              | Yes                        |
| Season Of Listing Year:      | Autumn 2023                |
| Element:                     | Strap, Bow, Trendy Style   |
| AQL Sampling Standards:      | 2.5                        |
| Flat Stitch Spacing Of 12-14 | Yes                        |
| Stitches/3cm:                |                            |
| Is The Hair/excess Thread    | Obvious Parts Have Been    |
| Trimmed:                     | Trimmed                    |
| Fabric Name:                 | Cotton                     |
| Main Fabric Composition:     | Cotton                     |
| Content Of Main Fabric       | 98                         |
| Components:                  |                            |
| Security Level:              | Class A                    |
| Closed Style:                | Single Row Buckle          |
| Colour:                      | Deep Blue                  |
| Suitable For Height:         | 100cm,110cm,120cm          |
| Product Category:            | Children's Set             |