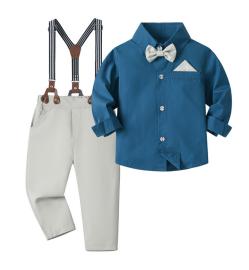

## Boys Gentlemen's Dress Children's Spring And Autumn New Shirt And Backband Pants Set Baby Birthday Party Suit

Boys Gentlemen's Dress Children's Spring And Autumn New Shirt And Backband Pants Set Baby Birthday Party Suit

## Description

| Product specifics            |                            |
|------------------------------|----------------------------|
| Source Category:             | Spot Goods                 |
| Applicable Gender:           | Male                       |
| Style:                       | Korean Version             |
| Set Type:                    | Pant Set                   |
| Number Of Sets:              | Multi Piece Set            |
| Gift Box Content:            | Clothing                   |
| Producing Area:              | Guangdong                  |
| Suitable For Age Group:      | Infants And Young Children |
|                              | (1-3 Years Old, 80-100cm)  |
| Suitable For The Season:     | Winter, Spring, Autumn     |
| Sleeve Length:               | Long Sleeved               |
| Is It Hooded:                | Unhooded                   |
| Fabric Craftsmanship:        | Soft Treatment             |
| Thickness And Thinness:      | Ordinary                   |
| Pattern:                     | Solid Color                |
| Picture Shooting:            | Real Shot Without Model    |
| Is It In Stock:              | Yes                        |
| Season Of Listing Year:      | Autumn 2023                |
| Element:                     | Strap, Bow, Trendy Style   |
| AQL Sampling Standards:      | 2.5                        |
| Flat Stitch Spacing Of 12-14 | Yes                        |
| Stitches/3cm:                |                            |
| Is The Hair/excess Thread    | Obvious Parts Have Been    |
| Trimmed:                     | Trimmed                    |
| Fabric Name:                 | Cotton                     |
| Main Fabric Composition:     | Cotton                     |
| Content Of Main Fabric       | 98                         |
| Components:                  |                            |
| Security Level:              | Class A                    |
| Closed Style:                | Single Row Buckle          |
| Colour:                      | Deep Blue                  |
| Suitable For Height:         | 100cm,110cm,120cm          |
| Product Category:            | Children's Set             |