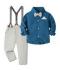

## Boys Gentlemen's Dress Children's Spring And Autumn New Shirt And Backband Pants Set Baby Birthday Party Suit

Boys Gentlemen's Dress Children's Spring And Autumn New Shirt And Backband Pants Set Baby Birthday Party Suit

## Description

| Product specifics            |                            |
|------------------------------|----------------------------|
| Source Category:             | Spot Goods                 |
| Applicable Gender:           | Male                       |
| Style:                       | Korean Version             |
| Set Type:                    | Pant Set                   |
| Number Of Sets:              | Multi Piece Set            |
| Gift Box Content:            | Clothing                   |
| Producing Area:              | Guangdong                  |
| Suitable For Age Group:      | Infants And Young Children |
|                              | (1-3 Years Old, 80-100cm)  |
| Suitable For The Season:     | Winter, Spring, Autumn     |
| Sleeve Length:               | Long Sleeved               |
| Is It Hooded:                | Unhooded                   |
| Fabric Craftsmanship:        | Soft Treatment             |
| Thickness And Thinness:      | Ordinary                   |
| Pattern:                     | Solid Color                |
| Picture Shooting:            | Real Shot Without Model    |
| Is It In Stock:              | Yes                        |
| Season Of Listing Year:      | Autumn 2023                |
| Element:                     | Strap, Bow, Trendy Style   |
| AQL Sampling Standards:      | 2.5                        |
| Flat Stitch Spacing Of 12-14 | Yes                        |
| Stitches/3cm:                |                            |
| Is The Hair/excess Thread    | Obvious Parts Have Been    |
| Trimmed:                     | Trimmed                    |
| Fabric Name:                 | Cotton                     |
| Main Fabric Composition:     | Cotton                     |
| Content Of Main Fabric       | 98                         |
| Components:                  |                            |
| Security Level:              | Class A                    |
| Closed Style:                | Single Row Buckle          |
| Colour:                      | Deep Blue                  |
| Suitable For Height:         | 100cm,110cm,120cm          |
| Product Category:            | Children's Set             |