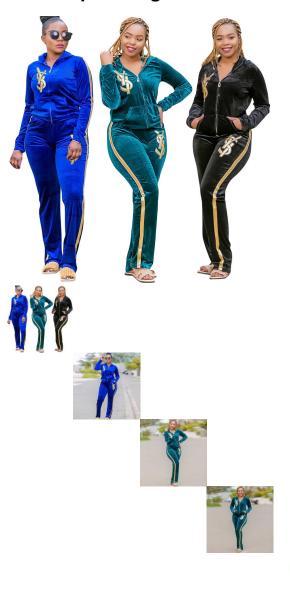

## **Velvet Embroidered Women Two Piece Set Fashion Zipper Hooded Outer Wear Top & Long Pants Casual Jogging Set Plus Size**

Velvet Embroidered Women Two Piece Set Fashion Zipper Hooded Outer Wear Top & Long Pants Casual Jogging Set Plus Size

## Description

| Product specifics          |                             |
|----------------------------|-----------------------------|
| Place Of Origin:           | Foshan                      |
| Source Category:           | Goods In Stock              |
| Inventory Type:            | Whole Order                 |
| Inventory Or Not:          | Yes                         |
| Pattern:                   | Text/number                 |
| Suitable For Age Group:    | 18-25                       |
| Fabric Name:               | Polyester                   |
| Style Category:            | Women's Casual Suit         |
| Year/season Of Launch:     | Winter 2020                 |
| Content Of Main Fabric     | 100%                        |
| Components:                |                             |
| Main Fabric Composition:   | Polyester Fiber (polyester) |
| Popular Elements:          | Embroidery/embroidery       |
| Style:                     | Sexy                        |
| Workmanship:               | Knitting                    |
| Main Fabric Composition 2: | Polyester Fiber (polyester) |
| Ingredient Of Lining:      | Polyester Fiber (polyester) |
| Content Of Ingredients In  | 100%                        |
| Lining:                    |                             |
| Content Of Main Fabric     | 100%                        |
| Component 2:               |                             |
| Fabric 2 Composition:      | Polyester Fiber (polyester) |
| Content Of Fabric 2        | 100%                        |
| Components:                |                             |
| Colour:                    | Green, Blue                 |
| Size:                      | 2XL,3XL,4XL,5XL             |
| Suitable For Age:          | 18-24 Years Old             |
| Clothing Style:            | Europe And America          |
| Style Type:                | Temperament Commuting       |
| Applicable Age:            | Adult                       |
| Gender:                    | Female                      |