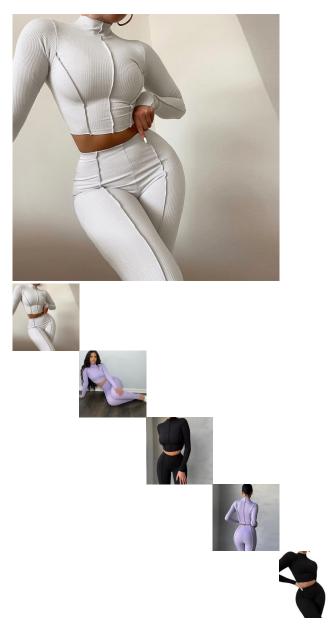

Autumn Solid Two Piece Set Women's Outfits Half High Collar Long Sleeve Crop Top+Skinny Leggings Lady Casual Sporty Suit

Autumn Solid Two Piece Set Women's Outfits Half High Collar Long Sleeve Crop Top+Skinny Leggings Lady Casual Sporty Suit

## Ask a question about this product

Manufacturer

| oduct specifics                             | Solid Color                                        |
|---------------------------------------------|----------------------------------------------------|
| Popular Elements:                           | Splice                                             |
| Workmanship:                                | Collage/Splice                                     |
| Year/season Of Launch.                      | Spring 2022                                        |
| Fabric Name:                                | Polyester Fiber                                    |
| Main Fabric Composition:                    | Spandex                                            |
| Main Fabric Composition 2:                  | Acrylic Fibres                                     |
| Colour:                                     | Purple, Black, S302-XL359g                         |
| Size:                                       | M,L,XL                                             |
| Style Type:                                 | Temperament Commuting                              |
| Content Of Main Fabric<br>Components:       | 30% And Below                                      |
| Style:                                      | Elegant Wind, Commuting<br>Wind, Intellectual Wind |
| Suit Style:                                 | Top Suit                                           |
| Cross-border Style Type:                    | Comfortable Leisure                                |
| Applicable Gender:                          | Female                                             |
| Sleeve Type:                                | Regular Sleeve                                     |
| Sleeve Length:                              | Long Sleeve                                        |
| Cross-border Source Or Not:                 | Yes                                                |
| Product Category:                           | Casual Suit                                        |
| Content Of Main Fabric<br>Component 2:      | 30% And Below                                      |
| Main Downstream Sales                       | Europe And America                                 |
| Regions 1:                                  |                                                    |
| Main Downstream Sales<br>Regions 2 <i>:</i> | Southeast Asia                                     |