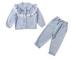

## Girl's Set Spring And Autumn 2022 New Korean Edition Fashionable Children's Spring Dress Girl's Fashionable Lace Denim Two Piece Set

Girl's Set Spring And Autumn 2022 New Korean Edition Fashionable Children's Spring Dress Girl's Fashionable Lace Denim Two Piece Set

## Description [

| Product specifics            |                              |
|------------------------------|------------------------------|
| Source Category:             | Spot Goods                   |
| Applicable Gender:           | Female                       |
| Style:                       | Korean Version               |
| Set Type:                    | Pant Set                     |
| Producing Area:              | Zhejiang                     |
| Suitable For Age Group:      | Primary And Secondary School |
|                              | Children (3-8 Years Old,     |
|                              | 100-140cm)                   |
| Suitable For The Season:     | Spring                       |
| Is It Hooded:                | Unhooded                     |
| Pattern:                     | Solid Color                  |
| Picture Shooting:            | Real Time Shooting With      |
|                              | Models                       |
| Season Of Listing Year:      | Spring 2020                  |
| Element:                     | Suit                         |
| Flat Stitch Spacing Of 12-14 | Yes                          |
| Stitches/3cm:                |                              |
| Is The Hair/excess Thread    | Obvious Parts Have Been      |
| Trimmed:                     | Trimmed                      |
| Fabric Name:                 | Cotton                       |
| Main Fabric Composition:     | Cotton                       |
| Content Of Main Fabric       | 95                           |
| Components:                  |                              |
| Security Level:              | Class B                      |
| Closed Style:                | Pullover                     |
| Colour:                      | Light Blue                   |
| Suitable For Height:         | 100cm,110cm,120cm,130cm      |
| Product Category:            | Children's Set               |