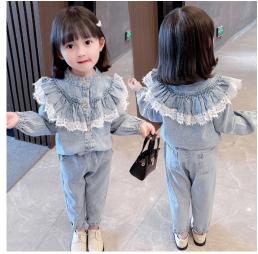

## Girl's Set Spring And Autumn 2022 New Korean Edition Fashionable Children's Spring Dress Girl's Fashionable Lace Denim Two Piece Set

Girl's Set Spring And Autumn 2022 New Korean Edition Fashionable Children's Spring Dress Girl's Fashionable Lace Denim Two Piece Set

## Description [

| Product specifics            |                              |
|------------------------------|------------------------------|
| Source Category:             | Spot Goods                   |
| Applicable Gender:           | Female                       |
| Style:                       | Korean Version               |
| Set Type:                    | Pant Set                     |
| Producing Area:              | Zhejiang                     |
| Suitable For Age Group:      | Primary And Secondary School |
|                              | Children (3-8 Years Old,     |
|                              | 100-140cm)                   |
| Suitable For The Season:     | Spring                       |
| Is It Hooded:                | Unhooded                     |
| Pattern:                     | Solid Color                  |
| Picture Shooting:            | Real Time Shooting With      |
|                              | Models                       |
| Season Of Listing Year:      | Spring 2020                  |
| Element:                     | Suit                         |
| Flat Stitch Spacing Of 12-14 | Yes                          |
| Stitches/3cm:                |                              |
| Is The Hair/excess Thread    | Obvious Parts Have Been      |
| Trimmed:                     | Trimmed                      |
| Fabric Name:                 | Cotton                       |
| Main Fabric Composition:     | Cotton                       |
| Content Of Main Fabric       | 95                           |
| Components:                  |                              |
| Security Level:              | Class B                      |
| Closed Style:                | Pullover                     |
| Colour:                      | Light Blue                   |
| Suitable For Height:         | 100cm,110cm,120cm,130cm      |
| Product Category:            | Children's Set               |