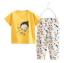

## Thin Home Clothing Set, Short Sleeved Long Pants Combination, Children's Underwear Set, Cross-border Baby Children's Clothing, One Piece For Shipping

Thin Home Clothing Set, Short Sleeved Long Pants Combination, Children's Underwear Set, Cross-border Baby Children's Clothing, One Piece For Shipping

## Description

| Product specifics            |                                 |
|------------------------------|---------------------------------|
| Source Category:             | Spot Goods                      |
| Applicable Gender:           | Neutral/Both Genders            |
| Style:                       | Korean Version                  |
| Set Type:                    | Pant Set                        |
| Number Of Sets:              | Two Piece Set                   |
| Gift Box Content:            | Clothing                        |
| Producing Area:              | Henan Province                  |
| Suitable For Age Group:      | Infants And Young Children      |
| Guitable 1 of Age Group.     | (1-3 Years Old, 80-100cm)       |
| Suitable For The Season:     | Spring, Autumn                  |
| Sleeve Length:               | Short Sleeved                   |
| Is It Hooded:                | Unhooded                        |
| Pant Length:                 | Trousers                        |
| Fahric Craftsmanship:        | Soft Treatment                  |
|                              |                                 |
| Thickness And Thinness:      | Ordinary                        |
| Pattern:                     | Checkers, Solid Colors,         |
|                              | Cartoons, Avatars, Flowers,     |
|                              | Abstracts, Dots                 |
| Picture Shooting:            | Real Shot Without Model         |
| Is It In Stock:              | Yes                             |
| Season Of Listing Year:      | Autumn 2020                     |
| Element:                     | Set, Plaid, Bohemian, Pastoral, |
|                              | Cartoon, Letters, Cute, Print,  |
|                              | Color Blocking, Parent-child,   |
|                              | Princess, Trendy Style          |
| AQL Sampling Standards:      | 1.0                             |
| Flat Stitch Spacing Of 12-14 | Yes                             |
| Stitches/3cm:                |                                 |
| Is The Hair/excess Thread    | Obvious Parts Have Been         |
| Trimmed:                     | Trimmed                         |
| Fabric Name:                 | Cotton                          |
| Main Fabric Composition:     | Cotton                          |
| Content Of Main Fabric       | 90                              |
| Components:                  |                                 |
| Security Level:              | Class B                         |
| Closed Style:                | Pullover                        |
| Suitable For Height:         | 90cm,100cm,110cm,120cm,13       |
| 1                            |                                 |
|                              | 0cm,140cm,150cm,160cm           |