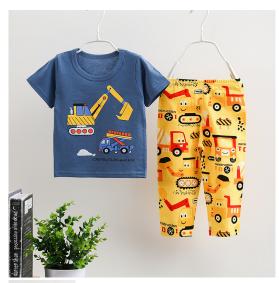

## Thin Home Clothing Set, Short Sleeved Long Pants Combination, Children's Underwear Set, Cross-border Baby Children's Clothing, One Piece For Shipping

Thin Home Clothing Set, Short Sleeved Long Pants Combination, Children's Underwear Set, Cross-border Baby Children's Clothing, One Piece For Shipping

## Description

| Product specifics            |                                 |
|------------------------------|---------------------------------|
| Source Category:             | Spot Goods                      |
| Applicable Gender:           | Neutral/Both Genders            |
| Style:                       | Korean Version                  |
| Set Type:                    | Pant Set                        |
| Number Of Sets:              | Two Piece Set                   |
| Gift Box Content:            | Clothing                        |
| Producing Area:              | Henan Province                  |
| Suitable For Age Group:      | Infants And Young Children      |
| Guitable 1 of Age Group.     | (1-3 Years Old, 80-100cm)       |
| Suitable For The Season:     | Spring, Autumn                  |
| Sleeve Length:               | Short Sleeved                   |
| Is It Hooded:                | Unhooded                        |
| Pant Length:                 | Trousers                        |
| Fahric Craftsmanship:        | Soft Treatment                  |
|                              |                                 |
| Thickness And Thinness:      | Ordinary                        |
| Pattern:                     | Checkers, Solid Colors,         |
|                              | Cartoons, Avatars, Flowers,     |
|                              | Abstracts, Dots                 |
| Picture Shooting:            | Real Shot Without Model         |
| Is It In Stock:              | Yes                             |
| Season Of Listing Year:      | Autumn 2020                     |
| Element:                     | Set, Plaid, Bohemian, Pastoral, |
|                              | Cartoon, Letters, Cute, Print,  |
|                              | Color Blocking, Parent-child,   |
|                              | Princess, Trendy Style          |
| AQL Sampling Standards:      | 1.0                             |
| Flat Stitch Spacing Of 12-14 | Yes                             |
| Stitches/3cm:                |                                 |
| Is The Hair/excess Thread    | Obvious Parts Have Been         |
| Trimmed:                     | Trimmed                         |
| Fabric Name:                 | Cotton                          |
| Main Fabric Composition:     | Cotton                          |
| Content Of Main Fabric       | 90                              |
| Components:                  |                                 |
| Security Level:              | Class B                         |
| Closed Style:                | Pullover                        |
| Suitable For Height:         | 90cm,100cm,110cm,120cm,13       |
| 1                            |                                 |
|                              | 0cm,140cm,150cm,160cm           |