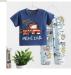

## Thin Home Clothing Set, Short Sleeved Long Pants Combination, Children's Underwear Set, Cross-border Baby Children's Clothing, One Piece For Shipping

Thin Home Clothing Set, Short Sleeved Long Pants Combination, Children's Underwear Set, Cross-border Baby Children's Clothing, One Piece For Shipping

## Description

| Product specifics            |                                 |
|------------------------------|---------------------------------|
| Source Category:             | Spot Goods                      |
| Applicable Gender:           | Neutral/Both Genders            |
| Style:                       | Korean Version                  |
| Set Type:                    | Pant Set                        |
| Number Of Sets:              | Two Piece Set                   |
| Gift Box Content:            | Clothing                        |
| Producing Area:              | Henan Province                  |
| Suitable For Age Group:      | Infants And Young Children      |
| Guitable 1 of Age Group.     | (1-3 Years Old, 80-100cm)       |
| Suitable For The Season:     | Spring, Autumn                  |
| Sleeve Length:               | Short Sleeved                   |
| Is It Hooded:                | Unhooded                        |
| Pant Length:                 | Trousers                        |
| Fahric Craftsmanship:        | Soft Treatment                  |
|                              |                                 |
| Thickness And Thinness:      | Ordinary                        |
| Pattern:                     | Checkers, Solid Colors,         |
|                              | Cartoons, Avatars, Flowers,     |
|                              | Abstracts, Dots                 |
| Picture Shooting:            | Real Shot Without Model         |
| Is It In Stock:              | Yes                             |
| Season Of Listing Year:      | Autumn 2020                     |
| Element:                     | Set, Plaid, Bohemian, Pastoral, |
|                              | Cartoon, Letters, Cute, Print,  |
|                              | Color Blocking, Parent-child,   |
|                              | Princess, Trendy Style          |
| AQL Sampling Standards:      | 1.0                             |
| Flat Stitch Spacing Of 12-14 | Yes                             |
| Stitches/3cm:                |                                 |
| Is The Hair/excess Thread    | Obvious Parts Have Been         |
| Trimmed:                     | Trimmed                         |
| Fabric Name:                 | Cotton                          |
| Main Fabric Composition:     | Cotton                          |
| Content Of Main Fabric       | 90                              |
| Components:                  |                                 |
| Security Level:              | Class B                         |
| Closed Style:                | Pullover                        |
| Suitable For Height:         | 90cm,100cm,110cm,120cm,13       |
| 1                            |                                 |
|                              | 0cm,140cm,150cm,160cm           |