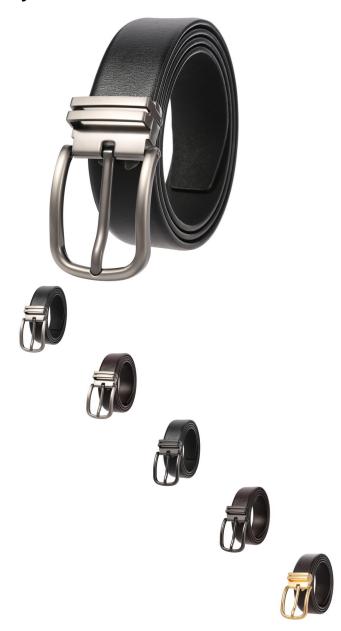

\$3.51

Ask a question about this product

Manufacturer

| Description | Product specifics     |                               |  |
|-------------|-----------------------|-------------------------------|--|
|             | Source Category:      | Goods In Stock                |  |
| -           | Product Category:     | Belt                          |  |
|             | Applicable Gender:    | Male                          |  |
|             | Applicable Age Group: | Adult                         |  |
|             | Texture Of Material:  | Split Split Leather           |  |
|             | Belt Buckle Material: | Alloy                         |  |
|             | Colour:               | Dumb Gun Sweep Button +       |  |
|             |                       | Brown Belt, Dumb Gun Button   |  |
|             |                       | + Black Belt, Dumb Gun Button |  |
|             |                       | + Brown Belt, Gold Button +   |  |
|             |                       | Black Belt, Gold Button +     |  |
|             |                       | Brown Belt                    |  |
|             | Width:                | Regular (2-4cm)               |  |
|             | Packing:              | No                            |  |
|             | Is It In Stock:       | No                            |  |
|             | Brand:                | LAN Ye / LAN Ye               |  |
|             | Series:               | LAN Ye / LAN Ye               |  |
|             | Article Number:       | LY35-21623-4                  |  |
|             | Image:                | LAN Ye / LAN Ye               |  |
|             | Length (CM):          | 110-130CM                     |  |
|             | Suitable For Season:  | Winter, Spring, Autumn        |  |