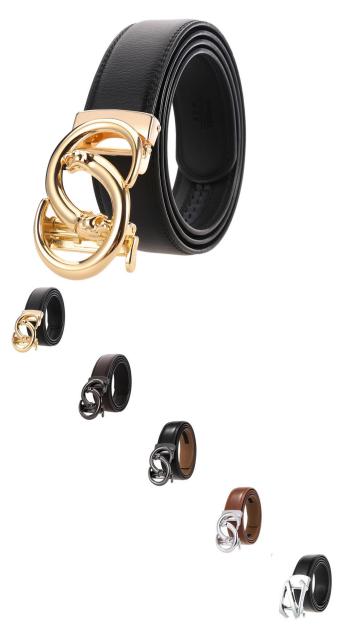

## Description

| Product specifics        |                              |
|--------------------------|------------------------------|
| Source Category:         | Goods In Stock               |
| Product Category:        | Belt                         |
| Applicable Gender:       | Male                         |
| Applicable Age:          | Adult                        |
| Texture Of Material:     | Split Split Leather          |
| Cortical Features:       | Double Skin Leather          |
| Popular Elements:        | Alone                        |
| Brand:                   | LAN Ye / LAN Ye              |
| Article Number:          | LY36-23280-1                 |
| Colour:                  | Gold Buckle + Brown Belt,    |
|                          | Chrome Buckle + Black Belt,  |
|                          | Chrome Buckle + Brown Belt,  |
|                          | Gun Buckle + Black Belt, Gun |
|                          | Buckle + Brown Belt          |
| Packing:                 | No                           |
| Length (CM):             | 110cm-130cm                  |
| Suitable For Season:     | Winter, Spring, Autumn       |
| Year / Season Of Launch: | Summer 2021                  |