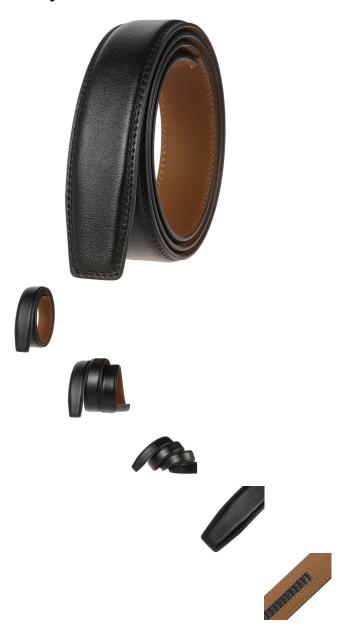

## Description

| Product specifics     |                          |
|-----------------------|--------------------------|
| Source Category:      | Goods In Stock           |
| Product Category:     | Belt                     |
| Applicable Gender:    | Male                     |
| Applicable Age Group: | Adult                    |
| Texture Of Material:  | Split Split Leather      |
| Cortical Features:    | Double Skin Leather      |
| Buckle Mode:          | Automatic Buckle         |
| Popular Elements:     | Alone                    |
| Colour:               | Black Surface And Yellow |
|                       | Frosted Bottom           |
| Packing:              | OPP Bag                  |
| Is It In Stock:       | Yes                      |
| Brand:                | LAN Ye / LAN Ye          |
| Number Of Belt Laps:  | Single Loop              |
| Article Number:       | LY35-3650                |
| Series:               | LAN Ye / LAN Ye          |
| Length (CM):          | 110-130CM                |