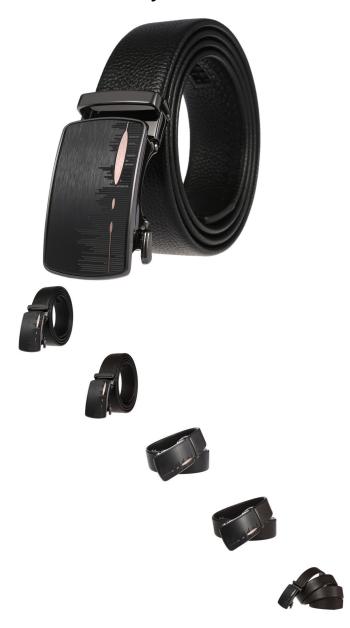

New Style Of Leather Belt With Automatic Buckle For Men's Leisure Business Belt Ly36-222870-5

New Style Of Leather Belt With Automatic Buckle For Men's Leisure Business Belt Ly36-222870-5

Rating: Not Rated Yet Price

\$6.65

Ask a question about this product

Manufacturer

| Description | Product specifics     |                               |  |
|-------------|-----------------------|-------------------------------|--|
|             | Source Category:      | Goods In Stock                |  |
|             | Product Category:     | Belt                          |  |
|             | Applicable Gender:    | Male                          |  |
|             | Applicable Age Group: | Adult                         |  |
|             | Texture Of Material:  | Split Split Leather           |  |
|             | Cortical Features:    | Top Layer Leather             |  |
|             | Belt Buckle Material: | Alloy                         |  |
|             | Buckle Mode:          | Automatic Buckle              |  |
|             | Popular Elements:     | Lettering                     |  |
|             | Colour:               | Black Pieces Are Divided Into |  |
|             |                       | Rose Gold / Gun Button +      |  |
|             |                       | Brown Belt                    |  |
|             | Packing:              | PP Bag                        |  |
|             | Brand:                | LAN Ye / LAN Ye               |  |
|             | Series:               | LAN Ye / LAN Ye               |  |
|             | Article Number:       | LY36-222870-5                 |  |
|             | Length (CM):          | 110-130                       |  |
|             | Suitable For Season:  | Winter, Spring, Autumn        |  |