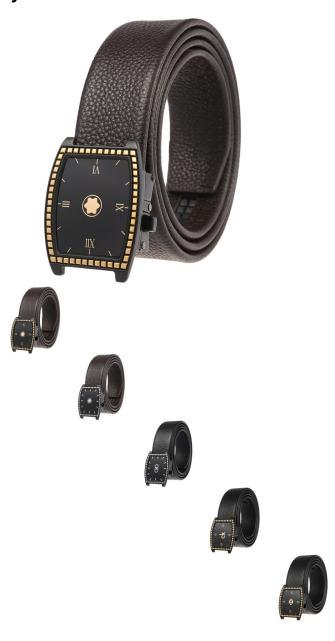

## New Leather Leather Belt For Men's Belt With Automatic Buckle Ly36-222744-5

New Leather Leather Belt For Men's Belt With Automatic Buckle Ly36-222744-5

Rating: Not Rated Yet **Price** 

\$6.65

Ask a question about this product

## Description

| n Product specifics   |                        |
|-----------------------|------------------------|
| Source Category:      | Goods In Stock         |
| Product Category:     | Belt                   |
| Applicable Gender:    | Male                   |
| Applicable Age Group: | Adult                  |
| Texture Of Material:  | Split Split Leather    |
| Cortical Features:    | Top Layer Leather      |
| Popular Elements:     | Lettering              |
| Packing:              | PP Bag                 |
| Brand:                | LAN Ye / LAN Ye        |
| Length (CM):          | 110cm-130cm            |
| Article Number:       | LY36-222744-5          |
| Suitable For Season:  | Winter, Spring, Autumn |