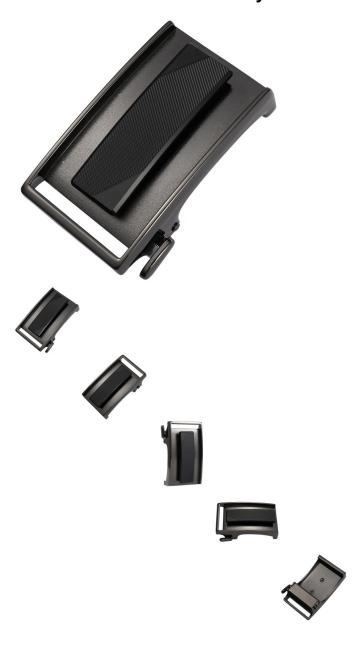

## Inner Wear Automatic Buckle Heaven And Earth Belt Belt Head Automatic Buckle Men's Belt Buckle Ly36-222696

Inner Wear Automatic Buckle Heaven And Earth Belt Belt Head Automatic Buckle Men's Belt Buckle Ly36-222696

## Description

| Product specifics        |                            |
|--------------------------|----------------------------|
| Source Category:         | Goods In Stock             |
| Brand:                   | LAN Ye / LAN Ye            |
| Texture Of Material:     | Alloy                      |
| Article Number:          | LY36-222696                |
| Product Category:        | Automatic Buckle           |
| Series:                  | LAN Ye / LAN Ye            |
| Colour:                  | Black Aluminum Sheet / Gun |
|                          | Buckle                     |
| Suitable For Season:     | Autumn, Winter, Summer     |
| Year / Season Of Launch: | Summer 2020                |