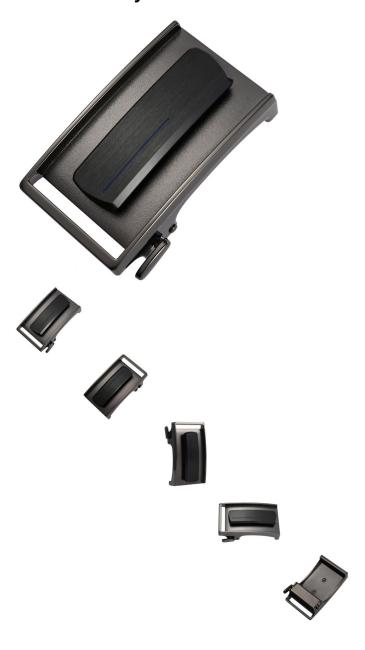

## Description

| Product specifics        |                            |
|--------------------------|----------------------------|
| Source Category:         | Goods In Stock             |
| Brand:                   | LAN Ye / LAN Ye            |
| Texture Of Material:     | Alloy                      |
| Article Number:          | LY36-222692                |
| Product Category:        | Automatic Buckle           |
| Series:                  | LAN Ye / LAN Ye            |
| Colour:                  | Black Aluminum Sheet / Gun |
|                          | Buckle                     |
| Suitable For Season:     | Autumn, Winter, Summer     |
| Year / Season Of Launch: | Summer 2020                |