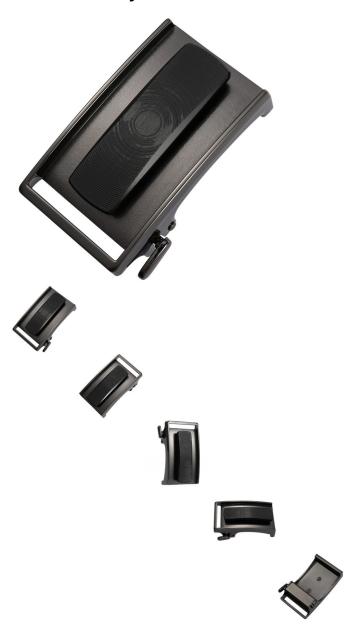

## Description

| Product specifics        |                            |
|--------------------------|----------------------------|
| Source Category:         | Goods In Stock             |
| Brand:                   | LAN Ye / LAN Ye            |
| Texture Of Material:     | Alloy                      |
| Article Number:          | LY36-222702                |
| Product Category:        | Automatic Buckle           |
| Series:                  | LAN Ye / LAN Ye            |
| Colour:                  | Black Aluminum Sheet / Gun |
|                          | Buckle                     |
| Suitable For Season:     | Autumn, Winter, Summer     |
| Year / Season Of Launch: | Summer 2020                |