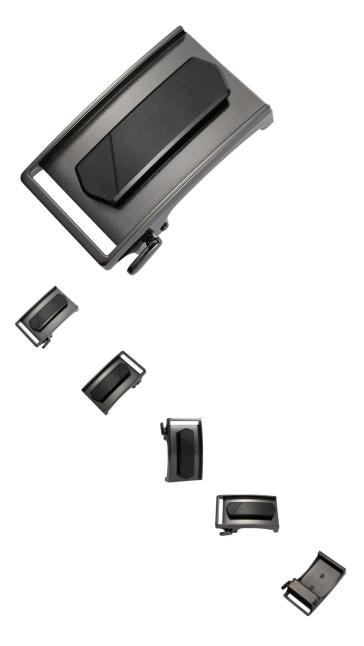

## Description

| Product specifics        |                            |
|--------------------------|----------------------------|
| Source Category:         | Goods In Stock             |
| Brand:                   | LAN Ye / LAN Ye            |
| Texture Of Material:     | Alloy                      |
| Article Number:          | LY36-222690                |
| Product Category:        | Automatic Buckle           |
| Series:                  | LAN Ye / LAN Ye            |
| Colour:                  | Black Aluminum Sheet / Gun |
|                          | Buckle                     |
| Suitable For Season:     | Autumn, Winter, Summer     |
| Year / Season Of Launch: | Summer 2020                |