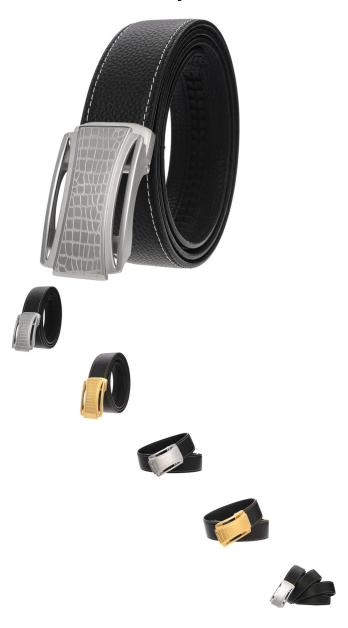

## Leisure Belt New Style Stainless Steel Belt Men's Top Belt Ly36-61308-5

Leisure Belt New Style Stainless Steel Belt Men's Top Belt Ly36-61308-5

Rating: Not Rated Yet **Price** 

\$10.62

Ask a question about this product

## Description

| Product specifics     |                        |
|-----------------------|------------------------|
| Source Category:      | Goods In Stock         |
| Product Category:     | Belt                   |
| Applicable Gender:    | Male                   |
| Applicable Age Group: | Adult                  |
| Texture Of Material:  | Split Split Leather    |
| Cortical Features:    | Top Layer Leather      |
| Belt Buckle Material: | Steel                  |
| Buckle Mode:          | Automatic Buckle       |
| Popular Elements:     | Carving                |
| Colour:               | Silver + White Belt    |
| Width:                | Regular (2-4cm)        |
| Packing:              | No                     |
| Is It In Stock:       | No                     |
| Brand:                | LAN Ye / LAN Ye        |
| Article Number:       | LY36-61308-5           |
| Suitable For Season:  | Winter, Spring, Autumn |