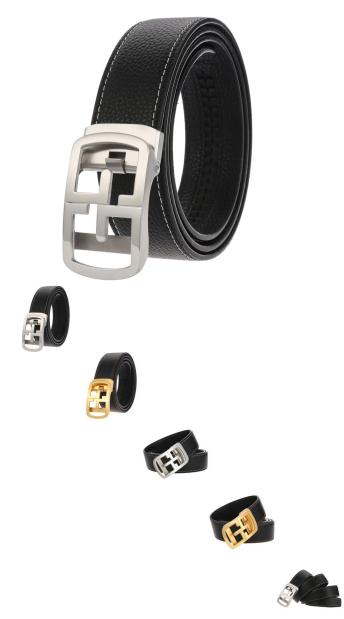

## Description Product specifics

| Goods In Stock          |                                                                                                                                                                                                                               |
|-------------------------|-------------------------------------------------------------------------------------------------------------------------------------------------------------------------------------------------------------------------------|
| Belt                    |                                                                                                                                                                                                                               |
| Male                    |                                                                                                                                                                                                                               |
| Adult                   |                                                                                                                                                                                                                               |
| Split Split Leather     |                                                                                                                                                                                                                               |
| Top Layer Leather       |                                                                                                                                                                                                                               |
| Steel                   |                                                                                                                                                                                                                               |
| Automatic Buckle        |                                                                                                                                                                                                                               |
| Carving                 |                                                                                                                                                                                                                               |
| Silver + White Belt     |                                                                                                                                                                                                                               |
| Regular (2-4cm)         |                                                                                                                                                                                                                               |
| No                      |                                                                                                                                                                                                                               |
| No                      |                                                                                                                                                                                                                               |
| LAN Ye / LAN Ye         |                                                                                                                                                                                                                               |
| 110cm-130cm             |                                                                                                                                                                                                                               |
| LY36-61433-5            |                                                                                                                                                                                                                               |
| Summer, Winter, Spring, |                                                                                                                                                                                                                               |
| Autumn                  |                                                                                                                                                                                                                               |
|                         | Belt   Male   Adult   Split Split Leather   Top Layer Leather   Steel   Automatic Buckle   Carving   Silver + White Belt   Regular (2-4cm)   No   No   LAN Ye / LAN Ye   110cm-130cm   LY36-61433-5   Summer, Winter, Spring, |