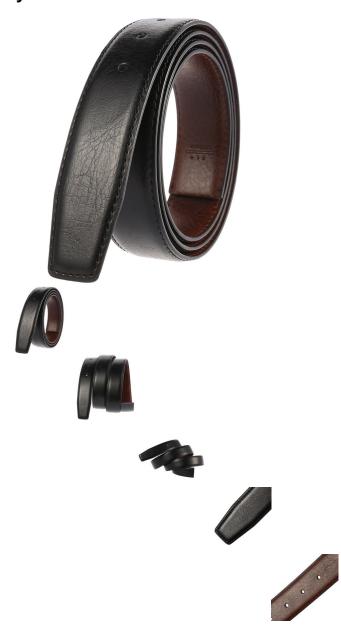

Manufacturer

| Description | Product specifics     |                              |  |
|-------------|-----------------------|------------------------------|--|
|             | Source Category:      | Goods In Stock               |  |
|             | Product Category:     | Belt                         |  |
|             | Applicable Gender:    |                              |  |
|             | Applicable Age Group: | Adult                        |  |
|             | Texture Of Material:  | Split Split Leather          |  |
|             | Cortical Features:    | Double Skin Leather          |  |
|             | Belt Buckle Material: | Alloy                        |  |
|             | Buckle Mode:          | Pin Buckle                   |  |
|             | Popular Elements:     | Alone                        |  |
|             | Colour:               | Black / Brown For Both Sides |  |
|             | Packing:              | No                           |  |
|             | Is It In Stock:       | Yes                          |  |
|             | Brand:                | LAN Ye / LAN Ye              |  |
|             | Article Number:       | LY33-3386                    |  |
|             | Number Of Belt Laps:  | Single Loop                  |  |
|             | Length (CM):          | 110-130CM                    |  |