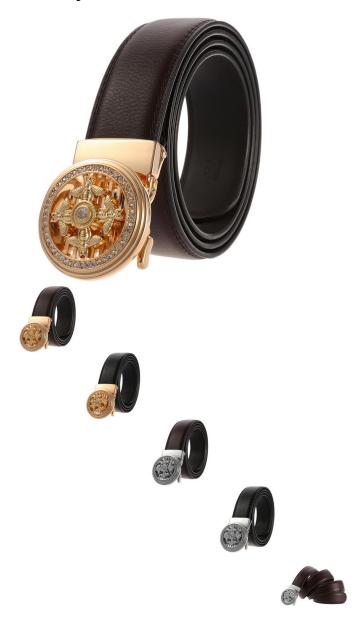

## Description Product specifics

| on   Product specifics |                             |
|------------------------|-----------------------------|
| Source Category:       | Goods In Stock              |
| Product Category:      | Belt                        |
| Applicable Gender:     | Male                        |
| Applicable Age Group:  | Adult                       |
| Texture Of Material:   | Split Split Leather         |
| Cortical Features:     | Double Skin Leather         |
| Buckle Mode:           | Automatic Buckle            |
| Popular Elements:      | Alone                       |
| Colour:                | Gold Buckle + Brown Belt,   |
|                        | Chrome Buckle + Black Belt, |
|                        | Chrome Buckle + Brown Belt  |
| Packing:               | No                          |
| Brand:                 | LAN Ye / LAN Ye             |
| Number Of Belt Laps:   | Single Loop                 |
| Article Number:        | LY35-22432-1                |
| Length (CM):           | 110cm-130cm                 |
| Suitable For Season:   | Winter, Spring, Autumn      |