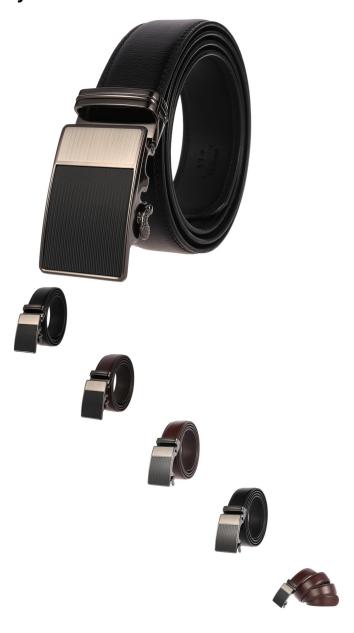

## Description

| Product specifics     |                                |
|-----------------------|--------------------------------|
| Source Category:      | Goods In Stock                 |
| Product Category:     | Belt                           |
| Applicable Gender:    | Male                           |
| Applicable Age Group: | Adult                          |
| Texture Of Material:  | Split Split Leather            |
| Cortical Features:    | Double Skin Leather            |
| Popular Elements:     | Alone                          |
| Colour:               | Gun Buckle + Brown Belt, Twill |
|                       | Piece Gun Spring Bottom +      |
|                       | Black Belt, Twill Piece Gun    |
|                       | Spring Bottom + Brown Belt     |
| Packing:              | No                             |
| Brand:                | LAN Ye / LAN Ye                |
| Length (CM):          | 110cm-130cm                    |
| Article Number:       | LY36-22433-1                   |
| Suitable For Season:  | Winter, Spring, Autumn         |