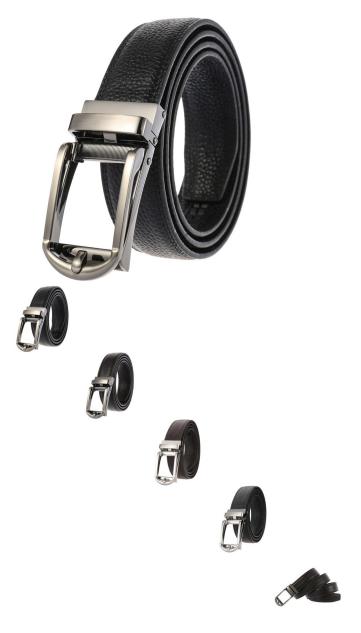

## Description

| Product specifics     |                             |
|-----------------------|-----------------------------|
| Source Category:      | Goods In Stock              |
| Product Category:     | Other                       |
| Applicable Gender:    | Male                        |
| Applicable Age Group: | Adult                       |
| Texture Of Material:  | Split Split Leather         |
| Cortical Features:    | Cowhide                     |
| Popular Elements:     | Alone                       |
| Colour:               | Dumb Gun Scan + Brown Belt, |
|                       | Lat Scan + Black Belt, Lat  |
|                       | Scan + Brown Belt           |
| Packing:              | No                          |
| Brand:                | LAN Ye / LAN Ye             |
| Length (CM):          | 110cm-130cm                 |
| Article Number:       | LY33-0138-5                 |
| Suitable For Season:  | Winter, Spring, Autumn      |